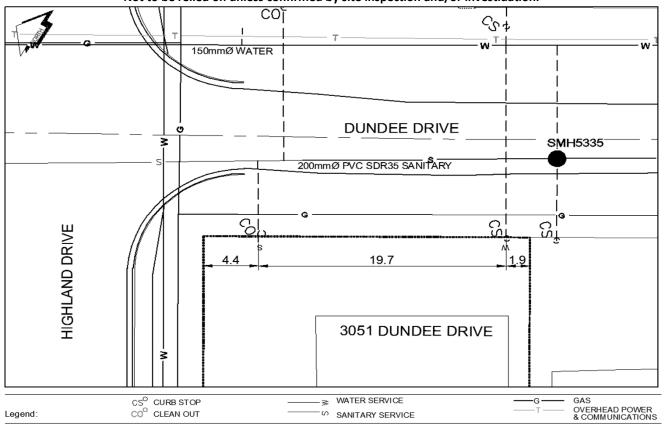

## Civic Address: 3051 Dundee drive Legal Description: Lot: 40 District Lot: 4046 Plan: 22626

| Service<br>Type                 | Diameter   | Material | Invert Elev<br>at main      | Invert Elev at<br>property line | Invert Elev<br>service end | Distance into<br>property | Installation<br>Date |
|---------------------------------|------------|----------|-----------------------------|---------------------------------|----------------------------|---------------------------|----------------------|
| Sanitary                        | 100mm      | PVC      | 754.16                      | 754.49                          | 754.51                     | 0.40                      | August 2014          |
| Water                           | 20mm       | Copper   | -                           | -                               | -                          | -                         |                      |
| Storm                           | N/A        | N/A      | -                           | -                               | -                          | -                         |                      |
| ervice Connectio                | n Location |          |                             |                                 |                            | Sanitary                  | Storm                |
| Distance from downstream San MH |            | 5335     | towards upstream San MH 909 |                                 | 909                        | 23.8m                     |                      |
| Distance from downstream Stm MH |            | -        | towards upst                | ream Stm MH                     | -                          |                           |                      |