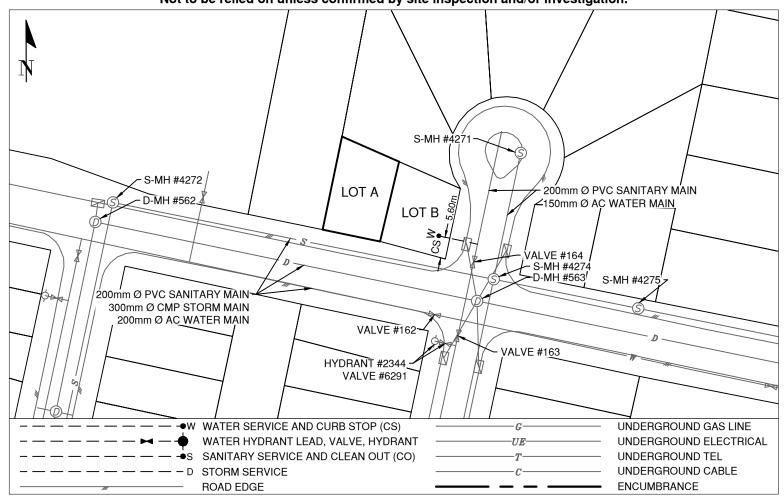

## **Lot Services Sketch**

| PID:   | 008394938 |
|--------|-----------|
| SD/MU: | -         |
| WO:    | -         |

Civic Address: 6970 GLADSTONE DR

Legal Description: Lot: A District Lot: 754 Plan: 23932

| Sanitary Service Connection Location Notes | Storm Service Connection Location Notes |  |  |
|--------------------------------------------|-----------------------------------------|--|--|
| Distance from downstream SAN MH #: Unknown | Distance from downstream STM MH #: N/A  |  |  |
| Distance to upstream SAN MH #: Unknown     | Distance to upstream STM MH #: N/A      |  |  |

## Comments:

The Curb Stop for Lot A is located in the driveway of Lot B,  $\sim$ 5.6m from the South East property corner of Lot B.

Inspection #4208519 completed 2021-06-01.

NOT TO SCALE The information contained herein is for internal use only. Not to be relied on unless confirmed by site inspection and/or investigation.