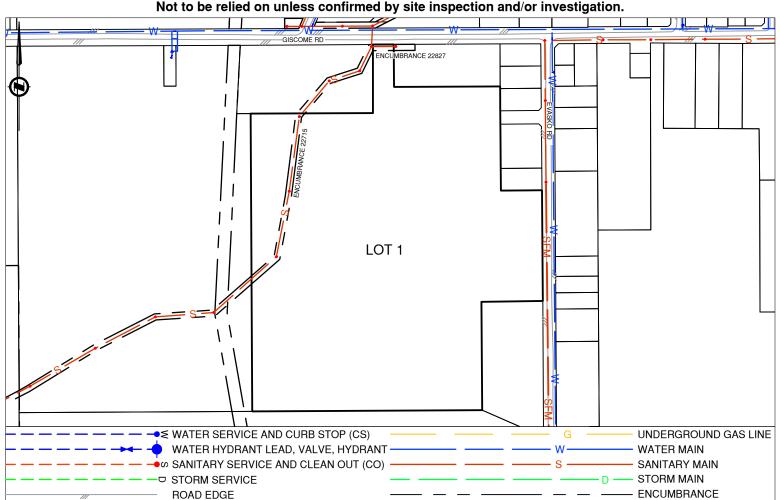

## **Lot Services Sketch**

PID:

008315108

Civic Address: 6929 GISCOME RD

Legal Description: Lot: 1 District Lot: 634 Plan: 24048 REM Encumbrance: 22715 & 22827

| Service Type | Diameter<br>(mm) | Material | Invert Elev<br>@ Main (m) | Invert Elev @<br>Property Line (m) | Invert Elev @<br>Service End (m) | Distance into Property (m) | Installation<br>Date |
|--------------|------------------|----------|---------------------------|------------------------------------|----------------------------------|----------------------------|----------------------|
| Sanitary     | N/A              | -        | -                         | -                                  | -                                | -                          | -                    |
| Water        | N/A              | -        | -                         | -                                  | -                                | -                          | -                    |
| Storm        | N/A              | -        | -                         | -                                  | -                                | -                          | -                    |

Installation By: - Draft Date: 2022-12-19 Survey Date: -

Comments:

Lot 1 is not serviced.

NOT TO SCALE The information contained herein is for internal use only. Not to be relied on unless confirmed by site inspection and/or investigation.