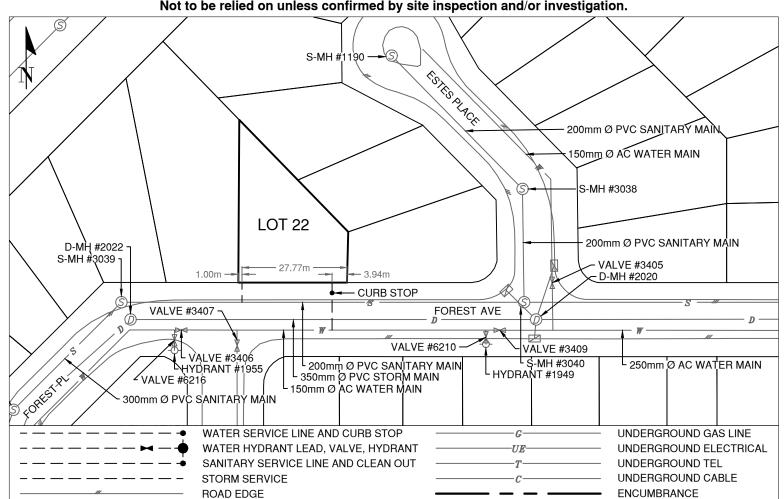

## **Lot Services Sketch**

| PID:   | 008290326 |
|--------|-----------|
| SD/MU: | -         |
| WO:    | -         |

Civic Address: 3796 FOREST AVE

Legal Description: Lot: 22 District Lot: 2611 Plan: 23475

| Sanitary Service Connection Location Notes |                                               | Storm Service Connection Location Notes |  |  |
|--------------------------------------------|-----------------------------------------------|-----------------------------------------|--|--|
|                                            | Distance from downstream SAN MH #3040: 74.57m | Distance from downstream STM MH #: N/A  |  |  |
|                                            | Distance to upstream SAN MH #3039: 31.94m     | Distance to upstream STM MH #: N/A      |  |  |

## Comments:

Curb Stop is ~3.9m from the East property line of Lot 22. Sanitary Service is ~27.8m from the East property line of Lot22.

Inspection completed 2021-02-17 as per inspection #4143199.

NOT TO SCALE The information contained herein is for internal use only. Not to be relied on unless confirmed by site inspection and/or investigation.