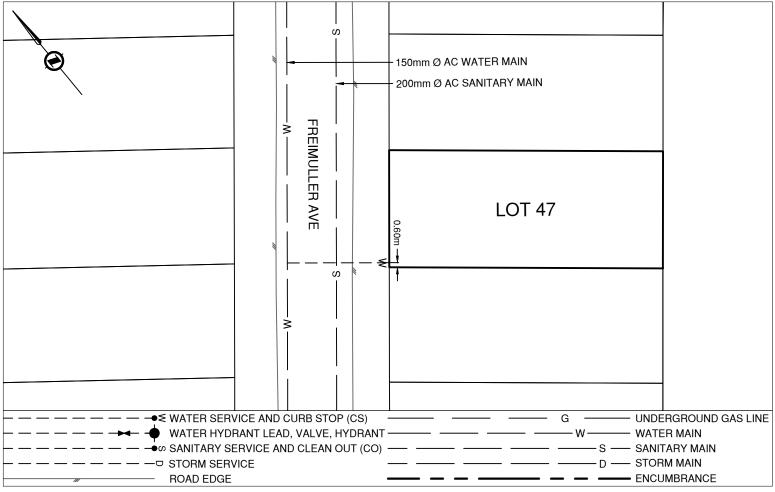

## Civic Address: 4621 FREIMULLER AVE Legal Description: Lot: 47 District Lot: 482 Plan: 24318

| Service Type                           | Diameter<br>(mm) | Material          |                      |             | t Elev @<br>ty Line (m)                | Invert Elev @<br>Service End (m) | Distance into<br>Property (m) | Installation<br>Date |
|----------------------------------------|------------------|-------------------|----------------------|-------------|----------------------------------------|----------------------------------|-------------------------------|----------------------|
| Sanitary                               | -                | -                 | -                    | -           |                                        | -                                | -                             | -                    |
| Water                                  | 19               | COPPER            | -                    | -           |                                        | -                                | -                             | Unknown              |
| Storm                                  | N/A              | -                 | -                    | -           |                                        | -                                | -                             | -                    |
| Sanita                                 | ry Service Co    | onnection Lo      | cation Notes         |             | St                                     | torm Service Conr                | ection Location               | Notes                |
| Distance from downstream SAN MH #: N/A |                  |                   |                      |             | Distance from downstream STM MH #: N/A |                                  |                               |                      |
| Distance to upstream SAN MH #: N/A     |                  |                   |                      |             | Distance to upstream STM MH #: N/A     |                                  |                               |                      |
|                                        |                  |                   | Mis                  | cellaneo    | us Utilities                           |                                  |                               |                      |
| Power                                  |                  | C                 | Communications       |             |                                        | Cable                            | Gas                           |                      |
| BC Hydro                               |                  |                   | TELUS                |             | S                                      | haw Cable                        | FortisBC                      |                      |
| Underground Service                    |                  | Un                | Underground Service  |             | Under                                  | rground Service                  | Underground Service           |                      |
| Installation By: Unknown               |                  |                   |                      |             |                                        |                                  | Survey D                      | Date: Unknown        |
| ı                                      |                  |                   |                      | Comm        | ents:                                  |                                  | I                             |                      |
| Water Service is ~0                    | .6m from the Sou | th West corner of | f Lot 47, Sanitary S | Service not | found during Lo                        | cate Inspection                  |                               |                      |