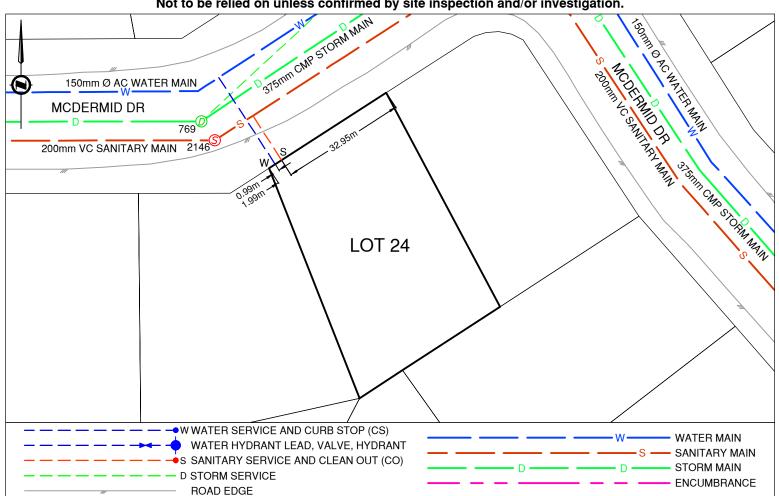

PID:

## Civic Address: 283 MCDERMID DR Legal Description: Lot: 24 District Lot: 1427 Plan: 19978

| Service Type                                 | Diameter<br>(mm) | Material |                     |           | Elev @<br>y Line (m)                    | Invert Elev<br>Service End | -          | nce into<br>erty (m) | Installation<br>Date |
|----------------------------------------------|------------------|----------|---------------------|-----------|-----------------------------------------|----------------------------|------------|----------------------|----------------------|
| Sanitary                                     | 100              | AC       | -                   | -         |                                         | -                          |            | -                    | January 1972         |
| Water                                        | 20               | COPPER   | -                   | -         |                                         | -                          |            | -                    | January 1972         |
| Storm                                        | N/A              | -        | -                   | -         |                                         | -                          |            | -                    | -                    |
| Sanitary Service Connection Location Notes   |                  |          |                     |           | Storm Service Connection Location Notes |                            |            |                      |                      |
| Distance from downstream SAN MH #2146: 6.02m |                  |          |                     |           | Distance from downstream STM MH #: N/A  |                            |            |                      |                      |
| Distance to upstream SAN MH #2123: 42.40m    |                  |          |                     |           | Distance to upstream STM MH #: N/A      |                            |            |                      |                      |
|                                              |                  |          | Mis                 | cellaneou | is Utilities                            |                            |            |                      |                      |
| Power                                        |                  | C        | Communications      |           | Cable                                   |                            |            | Gas                  |                      |
| BC Hydro                                     |                  |          | TELUS               |           | Shaw Cable                              |                            |            | FortisBC             |                      |
| Underground Service                          |                  |          | Inderground Service |           | Underground Service                     |                            |            | Underground Service  |                      |
| Installation By: Unknown                     |                  |          |                     |           |                                         | Draft Date:                | 2023-05-24 | Survey Da            | ate: -               |
| I                                            |                  |          |                     | Comme     | ents:                                   |                            |            | -                    |                      |

NOT TO SCALE The information contained herein is for internal use only. Not to be relied on unless confirmed by site inspection and/or investigation.