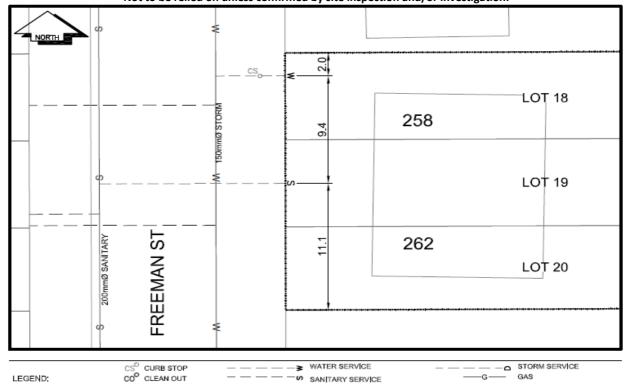

## **History Sheet**

008161437 PID: 008161488 PID: 008161496 SD/MU: WO:

Civic Address: 258 Freeman St

262 freeman St

Legal Description: Lot: 18 Block: 88 District Lot: 937 Plan: 752

Lot: 19 Block: 88 District Lot: 937 Plan: 752 Lot: 20 Block: 88 District Lot: 937 Plan: 752

| Service<br>Type | Diameter<br>(mm) | Material | Invert Elev<br>at main (m) | Invert Elev at property line (m) | Invert Elev at service end (m) | Distance into property (m) | Installation<br>Date |
|-----------------|------------------|----------|----------------------------|----------------------------------|--------------------------------|----------------------------|----------------------|
| Sanitary        | 100mm            | AC       | -                          | -                                | -                              | -                          | -                    |
| Water           | 20mm             | Copper   | -                          | -                                | -                              | -                          | January 1955         |
| Storm           | N/A              | N/A      | -                          | -                                | -                              | -                          |                      |

| Service Connection Location     | Sanitary (m) | Storm (m)               |      |       |  |
|---------------------------------|--------------|-------------------------|------|-------|--|
| Distance from downstream San MH | 2523         | towards upstream San MH | 1639 | 55.06 |  |
| Distance from downstream Stm MH | -            | towards upstream Stm MH | -    |       |  |

NOT TO SCALE The information contained herein is for internal use only. Not to be relied on unless confirmed by site inspection and/or investigation.