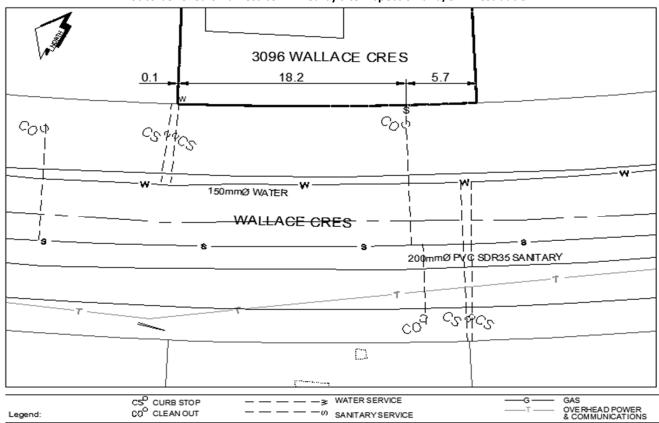

## City of Prince George **History Sheet**

| 008075841 | PID:   |
|-----------|--------|
|           | SD/MU: |
|           | WO:    |

Civic Address: 3096 Wallace Cres

Legal Description: Lot: 42 District Lot: 4046 Plan: 23142

| Service<br>Type | Diameter | Material | Invert Elev<br>at main | Invert Elev at property line | Invert Elev<br>service end | Distance into property | Installation<br>Date |
|-----------------|----------|----------|------------------------|------------------------------|----------------------------|------------------------|----------------------|
| Sanitary        | 100mm    | PVC      | 771.17                 | -                            | 772.39                     | -1.00                  | August 2014          |
| Water           | 20mm     | Copper   | -                      | -                            | -                          | -                      |                      |
| Storm           | N/A      | N/A      | _                      | -                            | -                          | -                      |                      |

| Service Connection Location     | Sanitary | Storm                   |      |       |  |
|---------------------------------|----------|-------------------------|------|-------|--|
| Distance from downstream San MH | 5344     | towards upstream San MH | 5343 | 81.7m |  |
| Distance from downstream Stm MH | -        | towards upstream Stm MH | -    |       |  |

NOT TO SCALE The information contained herein is for internal use only. Not to be relied on unless confirmed by site inspection and/or investidation.