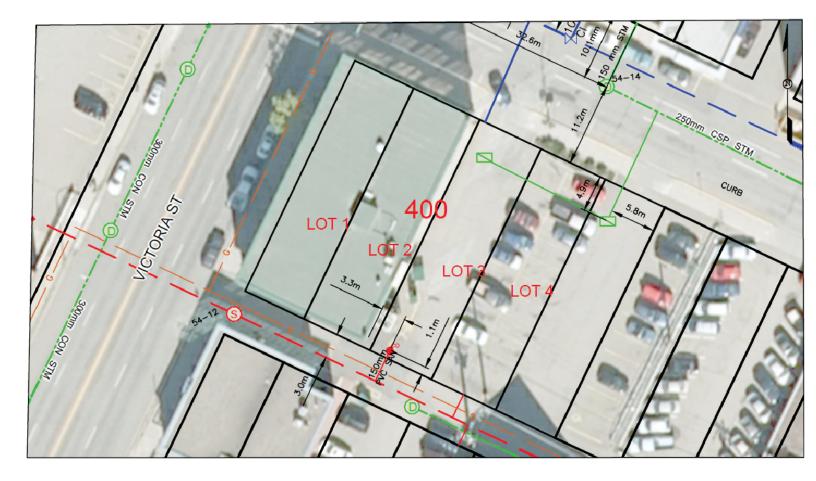

|                                                                                                                                                                   |                                      | City of Prince George<br>HISTORY SHEET |                                  | 007 942 788<br>007 942 796 |
|-------------------------------------------------------------------------------------------------------------------------------------------------------------------|--------------------------------------|----------------------------------------|----------------------------------|----------------------------|
| Installation Date:                                                                                                                                                |                                      | PID:                                   | 007 942 761                      | 012 816 833                |
| Legal: Lot 1-6 Blk: 2                                                                                                                                             | 153 dl: 3                            | 343                                    | pl: 1268                         |                            |
| Address: 1465 4th Ave & 40<br>Fibreoptics                                                                                                                         | 0-444 Victoria St                    |                                        | Depth:                           | Connected:                 |
| Sanitary Connection #: 4360                                                                                                                                       | Size: 150mm                          | Material: AC                           | Depth:                           | Connected: Y               |
| Sanitary Connection #: 2911                                                                                                                                       | size: 100mm                          | Material: UNK                          | Depth:                           | Connected: Y               |
| Sanitary Connection #:                                                                                                                                            | Size:                                | Material:                              | Depth:                           | Connected:                 |
| Sanitary Connection #:                                                                                                                                            | Size:                                | Material:                              | Depth:                           | Connected:                 |
| Water Connection #: 4135                                                                                                                                          | size: 50mm                           | Material: CU                           | Depth:                           | Connected: Y               |
| Water Connection #: 2856                                                                                                                                          | size: unknown                        | Material: UNK                          | Depth:                           | Connected:                 |
| Water Connection #:                                                                                                                                               | Size:                                | Material:                              | Depth:                           | Connected:                 |
| Water Connection #:                                                                                                                                               | Size:                                | Material:                              | Depth:                           | Connected:                 |
| Storm Connection #: 1201                                                                                                                                          | size: 150mm                          | Material: AC                           | Depth:                           | Connected                  |
| Storm Connection #:                                                                                                                                               | Size:                                | Material:                              | Depth:                           | Connected                  |
| Storm Connection #:                                                                                                                                               | Size:                                | Material:                              | Depth:                           | Connected                  |
| Storm Connection #:                                                                                                                                               | Size:                                | Material:                              | Depth:                           | Connected                  |
| Cash Receipt Nos:Water2362Cash Receipt Nos:WaterCash Receipt Nos:WaterCash Receipt Nos:Water                                                                      | Sanita<br>Sanita<br>Sanita<br>Sanita | ry                                     | Storm<br>Storm<br>Storm<br>Storm | 2040                       |
| Curb from Property Line 3.048m<br>Shaw<br>BC Hydro in lane UP 109<br>Telus in lane UT 153<br>Terasen in lane 3" main<br>Information Sheets: 345, 305<br>Comments: | U/G Connectio<br>U/G Connectio       |                                        | <b>dth</b> 18.288m               |                            |