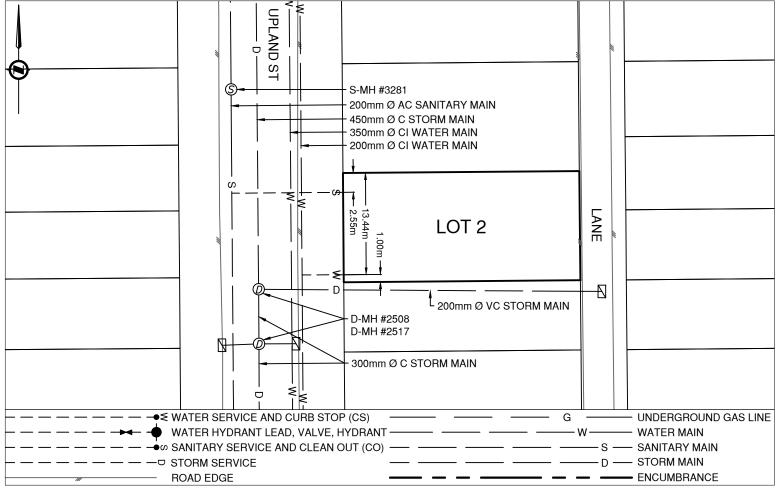

## Civic Address: 1904 UPLAND ST Legal Description: Lot: 2 District Lot: 343 Plan: 25341

| Service Type                                  | Diameter<br>(mm) | Material         |                    |             | rt Elev @<br>rty Line (m)               | Invert Elev @<br>Service End (m) | Distance into<br>Property (m) | Installation<br>Date |
|-----------------------------------------------|------------------|------------------|--------------------|-------------|-----------------------------------------|----------------------------------|-------------------------------|----------------------|
| Sanitary                                      | 100              | PVC              | -                  | -           |                                         | -                                | -                             | Unknown              |
| Water                                         | 13               | COPPER           | -                  | -           |                                         | -                                | -                             | Unknown              |
| Storm                                         | N/A              | -                | -                  | -           |                                         | -                                | -                             | -                    |
| Sanitary Service Connection Location Notes    |                  |                  |                    |             | Storm Service Connection Location Notes |                                  |                               |                      |
| Distance from downstream SAN MH #3281: 13.72m |                  |                  |                    |             | Distance from downstream STM MH #: N/A  |                                  |                               |                      |
| Distance to upstream SAN MH #3286: 68.27m     |                  |                  |                    |             | Distance to upstream STM MH #: N/A      |                                  |                               |                      |
|                                               |                  |                  | Mis                | cellaned    | ous Utilities                           |                                  |                               |                      |
| Power                                         |                  | С                | Communications     |             |                                         | Cable                            | Gas                           |                      |
| BC Hydro                                      |                  |                  | TELUS              |             | s                                       | haw Cable                        | FortisBC                      |                      |
| Overhead Service                              |                  |                  | Overhead Service   |             | Ove                                     | rhead Service                    | Underground Service           |                      |
| Installation By: Unknown                      |                  |                  |                    |             |                                         |                                  | Survey D                      | Date: -              |
|                                               |                  |                  |                    | Comn        | nents:                                  |                                  | I                             |                      |
| Sanitary Service is                           | ~2.5m from the N | orth West corner | of Lot 2. Water Se | rvice is ~1 | 3.4m from the N                         | orth West corner of Lot :        | 2.                            |                      |