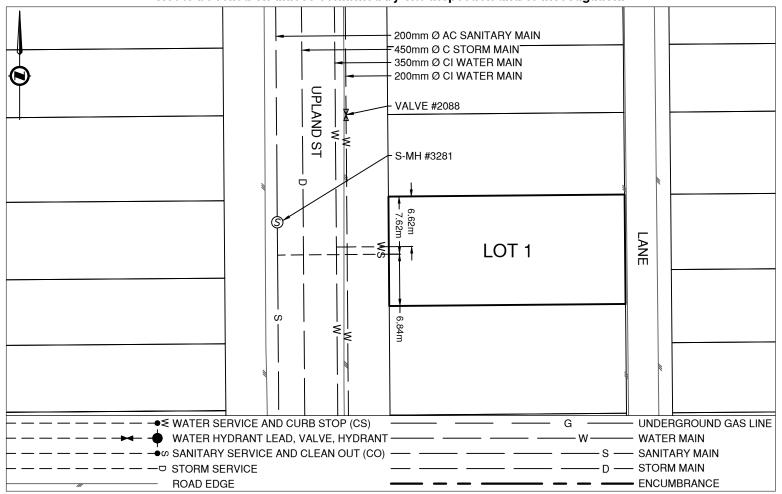

## **Lot Services Sketch**

PID:

007933177

**PRINCE GEORGE** 

Civic Address: 1900 UPLAND ST

Legal Description: Lot: 1 District Lot: 343 Plan: 25341

| Service Type | Diameter<br>(mm) | Material | Invert Elev<br>@ Main (m) | Invert Elev @<br>Property Line (m) | Invert Elev @<br>Service End (m) | Distance into Property (m) | Installation<br>Date |
|--------------|------------------|----------|---------------------------|------------------------------------|----------------------------------|----------------------------|----------------------|
| Sanitary     | 100              | PVC      | -                         | -                                  | -                                | -                          | January 1961         |
| Water        | 19               | COPPER   | -                         | -                                  | -                                | -                          | January 1961         |
| Storm        | N/A              | -        | -                         | -                                  | -                                | -                          | -                    |

| Sanitary Service Connection Location Notes |                                              | Storm Service Connection Location Notes |  |  |
|--------------------------------------------|----------------------------------------------|-----------------------------------------|--|--|
| Ī                                          | Distance from downstream SAN MH #3281: 4.32m | Distance from downstream STM MH #: N/A  |  |  |
| Distance to upstream SAN MH #3286: 77.66m  |                                              | Distance to upstream STM MH #: N/A      |  |  |

## Comments:

Water Service is  $\sim$ 6.6m from the North West corner of Lot 1. Sanitary Service is  $\sim$ 7.6m from the North West corner of Lot 1.