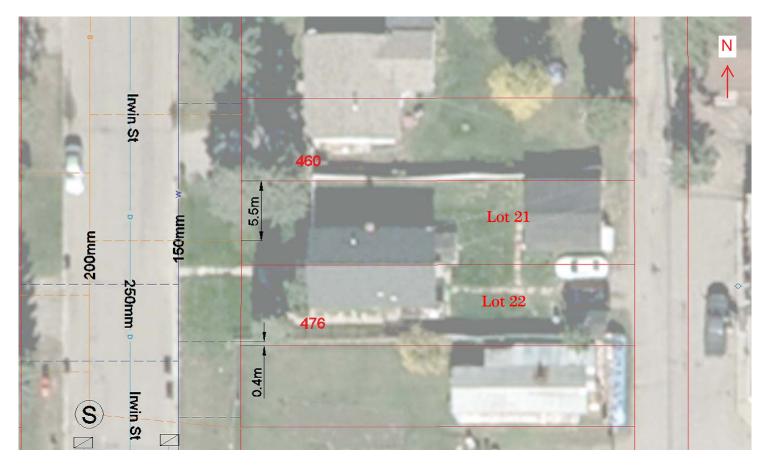

## City of Prince George HISTORY SHEET

| Installation Date:                                                                                         |            |                    |                                  |           | 007 924 232 |         |            |   |  |
|------------------------------------------------------------------------------------------------------------|------------|--------------------|----------------------------------|-----------|-------------|---------|------------|---|--|
| Legal: Lot 21,                                                                                             | 22 в       | lk: 55             | DL:                              | 937       |             | pl: 752 |            |   |  |
| Address: 476<br>Fibreoptics                                                                                | Irwin Stre | et                 |                                  |           |             | Depth:  | Connected: |   |  |
| Sanitary Connection                                                                                        | on #:1949  | Size:              |                                  | Material: |             | Depth:  | Connected: | Y |  |
| Water Connection                                                                                           | #: 1129    | Size: <sup>1</sup> | 12.5mm                           | Material: |             | Depth:  | Connected: | Y |  |
| Storm Connection                                                                                           | #:         | Size:              |                                  | Material: |             | Depth:  | Connected  |   |  |
| Cash Receipt Nos: Water                                                                                    |            |                    | Sanitary                         |           |             | Storm   |            |   |  |
| Curb from Property Line<br>Shaw                                                                            |            |                    | Pavement Width                   |           |             |         |            |   |  |
| BC Hydro O/H Connection Yes<br>Telus O/H Connection Yes<br>Terasen Yes<br>Information Sheets:<br>Comments: |            |                    | U/G Connection<br>U/G Connection |           |             |         |            |   |  |