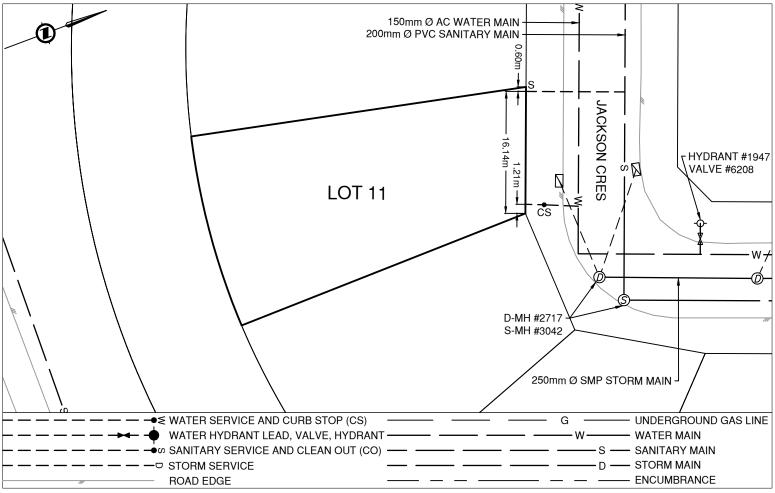

Civic Address: 4214 JACKSON CRES Legal Description: Lot: 11 District Lot: 2611 Plan: 25193

| Service Type                                  | Diameter<br>(mm) | Material          | Invert Elev<br>@ Main (m) | Invert Elev @<br>Property Line (m |                                        | Invert Elev<br>Service End | -             | nce into<br>erty (m) | Installation<br>Date |
|-----------------------------------------------|------------------|-------------------|---------------------------|-----------------------------------|----------------------------------------|----------------------------|---------------|----------------------|----------------------|
| Sanitary                                      | 100              | AC                | -                         | 601.73                            |                                        | -                          |               | -                    | January 1979         |
| Water                                         | 19               | COPPER            | -                         | -                                 |                                        | -                          |               | -                    | January 1974         |
| Storm                                         | N/A              | -                 | -                         | -                                 |                                        | -                          |               | -                    | -                    |
| Sanita                                        | ry Service Co    | onnection Lo      | cation Notes              |                                   | St                                     | orm Service C              | Connection    | Location             | Notes                |
| Distance from downstream SAN MH #3042: 27.54m |                  |                   |                           |                                   | Distance from downstream STM MH #: N/A |                            |               |                      |                      |
| Distance to upstream SAN MH #3033: 64.08m     |                  |                   |                           |                                   | Distance to upstream STM MH #: N/A     |                            |               |                      |                      |
|                                               |                  |                   | Mis                       | cellane                           | ous Utilities                          |                            |               |                      |                      |
| Power                                         |                  | Communications    |                           |                                   | Cable                                  |                            |               | Gas                  |                      |
| BC Hydro                                      |                  | TELUS             |                           | Shaw Cable                        |                                        |                            | FortisBC      |                      |                      |
| Underground Service                           |                  | Un                | Underground Service       |                                   | Underground Service                    |                            |               | Underground Service  |                      |
| Installation By: Unknown                      |                  |                   |                           |                                   |                                        | Draft Date:                | 2022-10-14    | Survey D             | ate: -               |
| I                                             |                  |                   |                           | Comr                              | nents:                                 |                            | <u> </u>      |                      | I                    |
| Curb Stop is1.0m                              | North West from  | the North East co | orner of Lot 11 Sau       | nitary Son                        | vico is ~16.1m N                       | orth West from the         | North East co | rner of Lot 11       |                      |