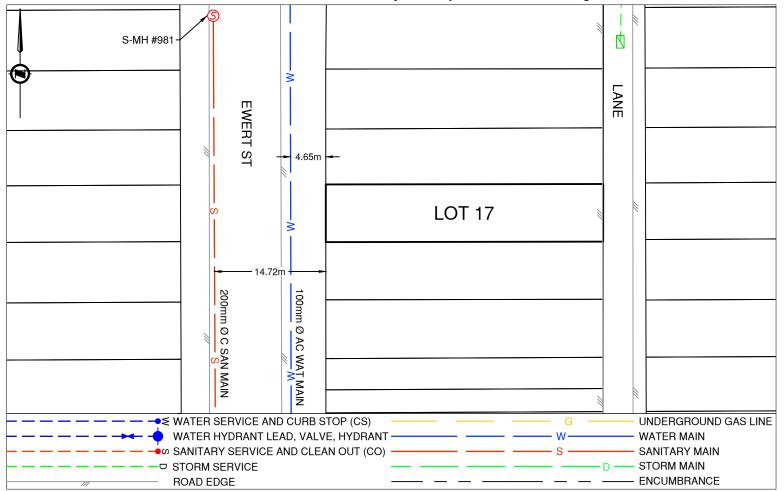

Civic Address: 540 EWERT ST Legal Description: Lot: 17 Block: 32 District Lot: 937 Plan: 752

| Sanitary                               |            |                | @ Main (m)       | rt Elev Invert<br>ain (m) Property |                                        | Service End   | (m) Prope  | rty (m)             | Date |
|----------------------------------------|------------|----------------|------------------|------------------------------------|----------------------------------------|---------------|------------|---------------------|------|
|                                        | N/A        | -              | -                | -                                  |                                        | -             |            | -                   | -    |
| Water                                  | N/A        | -              | -                | -                                  |                                        | -             |            | -                   | -    |
| Storm                                  | N/A        | -              | -                | -                                  |                                        | -             |            | -                   | -    |
| Sanitary                               | Service Co | nnection Loo   | ation Notes      |                                    | St                                     | orm Service C | onnection  | Location N          | otes |
| Distance from downstream SAN MH #: N/A |            |                |                  |                                    | Distance from downstream STM MH #: N/A |               |            |                     |      |
| Distance to upstream SAN MH #: N/A     |            |                |                  |                                    | Distance to upstream STM MH #: N/A     |               |            |                     |      |
|                                        |            |                | Mise             | cellaned                           | ous Utilities                          |               |            |                     |      |
| Power                                  |            | Communications |                  |                                    | Cable                                  |               |            | Gas                 |      |
| BC Hydro                               |            | TELUS          |                  | Shaw Cable                         |                                        |               | FortisBC   |                     |      |
| Overhead S                             | Service    | 0              | Overhead Service |                                    | Overhead Service                       |               |            | Underground Service |      |
| Installation By: _                     |            |                |                  |                                    |                                        | Draft Date:   | 2022-12-21 | Survey Date         | ə: - |
| I                                      |            |                |                  | Comn                               | nents:                                 | 1             |            | 1                   |      |
| ot 17 is not serviced.                 |            |                |                  |                                    |                                        |               |            |                     |      |