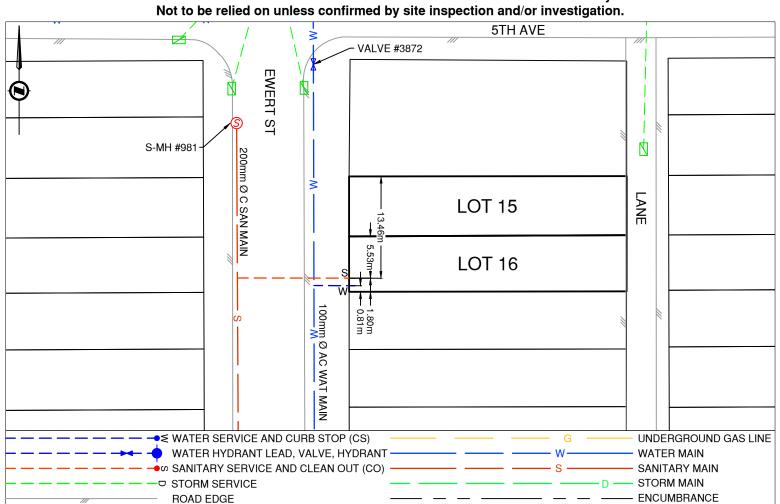

## **Lot Services Sketch**

007892012

007892021

PID:

Civic Address: 532 EWERT ST

Legal Description: Lot: 15 & 16 Block: 32 District Lot: 937 Plan: 752

| Service Type | Diameter<br>(mm) | Material | Invert Elev<br>@ Main (m) | Invert Elev @<br>Property Line (m) | Invert Elev @<br>Service End (m) | Distance into<br>Property (m) | Installation<br>Date |
|--------------|------------------|----------|---------------------------|------------------------------------|----------------------------------|-------------------------------|----------------------|
| Sanitary     | 100              | AC       | -                         | -                                  | -                                | -                             | January 1961         |
| Water        | 19               | COPPER   | -                         | -                                  | -                                | -                             | January 1960         |
| Storm        | N/A              | -        | -                         | -                                  | -                                | -                             | -                    |

| Sanitary Service Connection Location Notes    | Storm Service Connection Location Notes |  |  |
|-----------------------------------------------|-----------------------------------------|--|--|
| Distance from downstream SAN MH #2666: 77.97m | Distance from downstream STM MH #: N/A  |  |  |
| Distance to upstream SAN MH #981: 20.48m      | Distance to upstream STM MH #: N/A      |  |  |

## Comments:

Water Service is ~0.8m North of the Southwest corner of Lot 16. Sanitary Service is ~1.8m North of the Southwest corner of Lot 16.