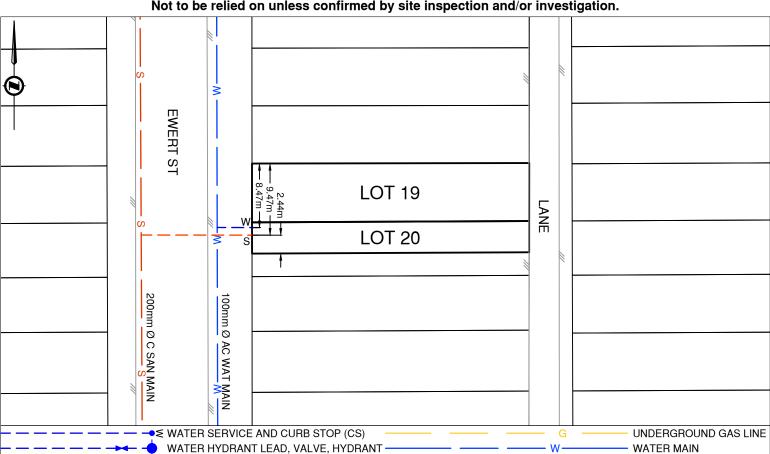

Legal Description: Lot: 19 & North 15' of Lot 20 Block: 32 District Lot: 937 Plan: 752

| Sanitary<br>Water<br>Storm                    | 100<br>19 | AC               |     | 1                |                                         |             |                     | perty (m)   | Date         |  |
|-----------------------------------------------|-----------|------------------|-----|------------------|-----------------------------------------|-------------|---------------------|-------------|--------------|--|
|                                               | 10        |                  | -   | -                |                                         | -           |                     | -           | January 1961 |  |
| Storm                                         | 19        | COPPER           | -   | -                |                                         | -           |                     | -           | January 1960 |  |
|                                               | N/A       | -                | -   | -                |                                         | -           |                     | -           | -            |  |
| Sanitary Service Connection Location Notes    |           |                  |     |                  | Storm Service Connection Location Notes |             |                     |             |              |  |
| Distance from downstream SAN MH #2666: 51.42m |           |                  |     |                  | Distance from downstream STM MH #: N/A  |             |                     |             |              |  |
| Distance to upstream SAN MH #981: 47.03m      |           |                  |     |                  | Distance to upstream STM MH #: N/A      |             |                     |             |              |  |
|                                               |           |                  | Mis | cellaned         | ous Utilities                           |             |                     |             |              |  |
| Power                                         |           | Communications   |     |                  | Cable                                   |             |                     | Gas         |              |  |
| BC Hydro                                      |           | TELUS            |     |                  | Shaw Cable                              |             | FortisBC            |             |              |  |
| Overhead Se                                   | 0         | Overhead Service |     | Overhead Service |                                         |             | Underground Service |             |              |  |
| Installation By: Unknown                      |           |                  |     |                  |                                         | Draft Date: | 2022-12-2           | 1 Survey Da | ate: -       |  |
| I                                             |           |                  |     | Comn             | nents:                                  |             |                     |             | I            |  |

o SANITARY SERVICE AND CLEAN OUT (CO)

□ STORM SERVICE

ROAD EDGE

NOT TO SCALE The information contained herein is for internal use only. Not to be relied on unless confirmed by site inspection and/or investigation.

SANITARY MAIN

STORM MAIN

- ENCUMBRANCE

s -

D