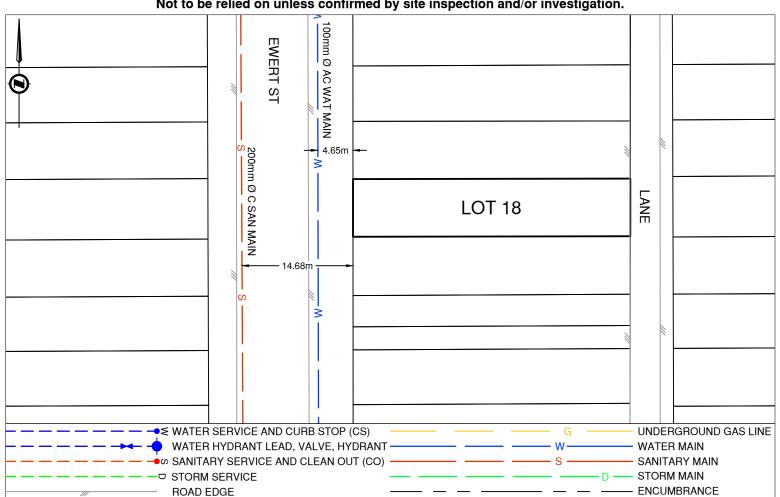

## **Lot Services Sketch**

PID:

007891962

Civic Address: 548 EWERT ST

Legal Description: Lot: 18 Block: 32 District Lot: 937 Plan: 752

| Service Type | Diameter<br>(mm) | Material | Invert Elev<br>@ Main (m) | Invert Elev @<br>Property Line (m) | Invert Elev @<br>Service End (m) | Distance into Property (m) | Installation<br>Date |
|--------------|------------------|----------|---------------------------|------------------------------------|----------------------------------|----------------------------|----------------------|
| Sanitary     | N/A              | -        | -                         | -                                  | -                                | -                          | -                    |
| Water        | N/A              | -        | -                         | -                                  | -                                | -                          | -                    |
| Storm        | N/A              | -        | -                         | -                                  | -                                | -                          | -                    |

Installation By: - Draft Date: 2022-12-21 Survey Date:

Comments:

Lot 18 is not serviced.

NOT TO SCALE The information contained herein is for internal use only. Not to be relied on unless confirmed by site inspection and/or investigation.