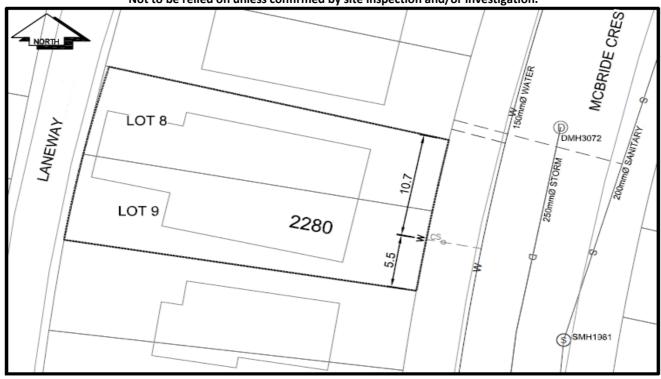

## **History Sheet**

| PID:   | 007843313 |
|--------|-----------|
|        | 007843321 |
| SD/MU: |           |
| WO:    |           |

Civic Address: 2280 McBride Cres

Legal Description: Lot: 8 District Lot: 343 Plan: 1268 Lot: 9 District Lot: 343 Plan: 1268

| Service<br>Type | Diameter<br>(mm) | Material | Invert Elev<br>at main (m) | Invert Elev at property line (m) | Invert Septh at service end (m) | Distance into property (m) | Installation<br>Date |
|-----------------|------------------|----------|----------------------------|----------------------------------|---------------------------------|----------------------------|----------------------|
| Sanitary        | 100mm            | AC       | -                          | 587.37                           | 1.83                            | -                          | April 1958           |
| Water           | 13mm             | Copper   | -                          | -                                | -                               | -                          | January 1957         |
| Storm           | N/A              | N/A      | -                          | -                                | -                               | -                          |                      |

| Service Connection Location     |      |                         |      | Sanitary (m) | Storm (m) |
|---------------------------------|------|-------------------------|------|--------------|-----------|
| Distance from downstream San MH | 1981 | towards upstream San MH | 2680 | Unknown      |           |
| Distance from downstream Stm MH | -    | towards upstream Stm MH | -    |              |           |