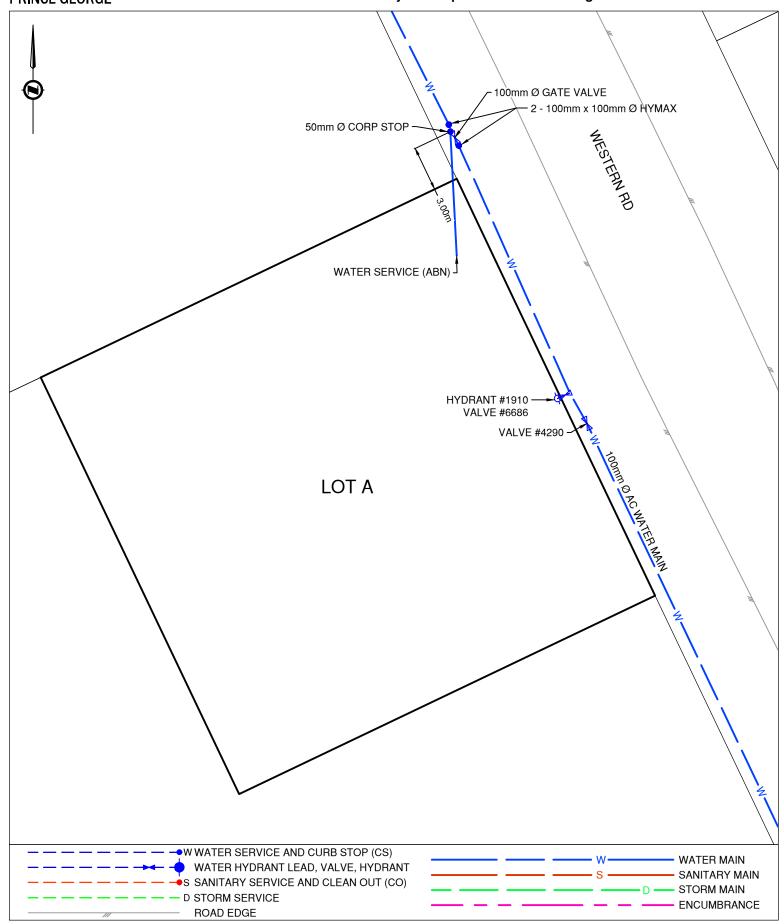

Installation By:City of Prince GeorgeDraft Date:2023-04-21Survey Date:2021-07

Comments:

Water Corp Stop is ~3.0m Northwest from the Northern corner of Lot A.

NOT TO SCALE The information contained herein is for internal use only. Not to be relied on unless confirmed by site inspection and/or investigation.

**SEE PAGE 2 FOR SKETCH** 

WATER SERVICE AND CURB STOP (CS)
WATER HYDRANT LEAD, VALVE, HYDRANT
S SANITARY SERVICE AND CLEAN OUT (CO)
D STORM SERVICE
ROAD EDGE

NOT TO SCALE The information contained herein is for internal use only. Not to be relied on unless confirmed by site inspection and/or investigation.