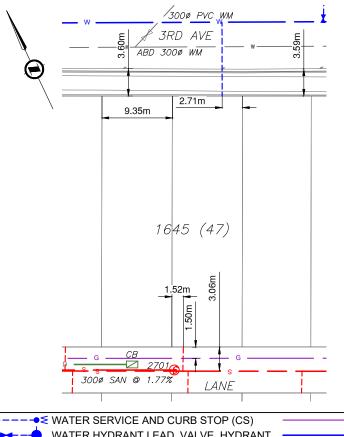

## Civic Address: 1645, 1647 3rd Ave

Legal Description: Lot: 6-7 Block: 129 District Lot: 343 Plan: 1268

| Service Type                                  | Diameter<br>(mm) | Material | Invert Elev<br>@ Main (m) | Invert E<br>Property L | -                                       | Invert Elev @<br>Service End (m) | Distance into<br>Property (m) | Installation<br>Date |
|-----------------------------------------------|------------------|----------|---------------------------|------------------------|-----------------------------------------|----------------------------------|-------------------------------|----------------------|
| Sanitary                                      | 100              | AC       | 2.4                       | -                      |                                         | -                                | 3.07                          | 1959                 |
| Water                                         | 25               | PE       | 576.49                    | -                      |                                         | -                                | 9.74                          | 2022                 |
| Storm                                         | -                | -        | -                         | -                      |                                         | -                                | -                             | -                    |
| Sanitary Service Connection Location Notes    |                  |          |                           |                        | Storm Service Connection Location Notes |                                  |                               |                      |
| Distance from downstream SAN MH #2703: 58.94M |                  |          |                           |                        | Distance from downstream STM MH #: N/A  |                                  |                               |                      |
| Distance to upstream SAN MH #2701: 1.19M      |                  |          |                           |                        | Distance to upstream STM MH #: N/A      |                                  |                               |                      |
|                                               |                  |          | Mis                       | cellaneous             | Utilities                               |                                  |                               |                      |
| Power                                         |                  | С        | Communications            |                        | Cable                                   |                                  | Gas                           |                      |
| BC Hydro                                      |                  |          | TELUS                     |                        | Shaw Cable                              |                                  | FortisBC                      |                      |
| Overhead Service                              |                  | 0        | Overhead Service          |                        | Ove                                     | rhead Service Underground Ser    |                               | und Service          |

Installation By: WATER INSTALLED BY COPG 2022

Comments: WATER SERVICE INSULATED WITH 50 MM ROCKWOOL INSULATION WRAPPED IN NON-PERMEABLE FOILSKIN

Draft Date:

## INLAND GAS: IN LANE 3"Ø MAIN

CURB STOP IS 2.7m NW FROM NE CORNER LOT 7. SANITARY SERVICE IS ±7.8mNW FROM THE SE CORNER LOT 7

## NOT TO SCALE The information contained herein is for internal use only.

Not to be relied on unless confirmed by site inspection and/or investigation.

| € WA1                   | TER SERVICE AND CURB STOP (CS)    | <br>— G ——— | UNDERGROUND GAS LINE |
|-------------------------|-----------------------------------|-------------|----------------------|
| ₩A1                     | TER HYDRANT LEAD, VALVE, HYDRANT  | <br>_ w     | WATER MAIN           |
| ––––––––––––––––– ∽ SAN | IITARY SERVICE AND CLEAN OUT (CO) | <br>_ s     | SANITARY MAIN        |
| □ STO                   | RM SERVICE                        | <br>_ D     | STORM MAIN           |
| ROA                     | AD EDGE                           | <br>        | ENCUMBRANCE          |