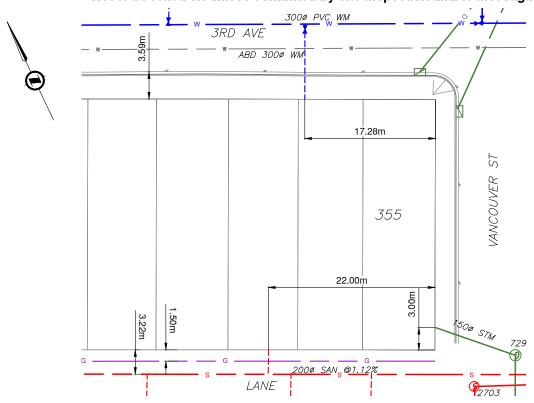

## **Lot Services Sketch**

Civic Address: 3553 Vancouver St

Legal Description: Lot: 8-9-10-11-12 Block: 129 District Lot: 343 Plan: 1268

| PID: | 007771975 |
|------|-----------|
|      | 07771860  |
|      | 007771908 |
|      | 007771924 |
|      | 007771932 |
|      | 007771975 |

| Service Type | Diameter<br>(mm) | Material | Invert Elev<br>@ Main (m) | Invert Elev @<br>Property Line (m) | Invert Elev @<br>Service End (m) | Distance into<br>Property (m) | Installation<br>Date |
|--------------|------------------|----------|---------------------------|------------------------------------|----------------------------------|-------------------------------|----------------------|
| Sanitary     | 100              | AC       | 2.4                       | -                                  | -                                | 3.07                          | 1959                 |
| Water        | 100              | PVC      | 576.08                    | -                                  | -                                | 9.74                          | 2022                 |
| Storm        | 150              | -        | -                         | -                                  | -                                | -                             | -                    |

| Sanitary Service Connection Location Notes |                                               | Storm Service Connection Location Notes |  |  |
|--------------------------------------------|-----------------------------------------------|-----------------------------------------|--|--|
|                                            | Distance from downstream SAN MH #2704: 76.35M | Distance from downstream STM MH #: N/A  |  |  |
|                                            | Distance to upstream SAN MH #2701: 33.10M     | Distance to upstream STM MH #: N/A      |  |  |

| Miscellaneous Utilities |                  |                  |                     |  |  |  |  |  |
|-------------------------|------------------|------------------|---------------------|--|--|--|--|--|
| Power                   | Communications   | Cable            | Gas                 |  |  |  |  |  |
| BC Hydro                | TELUS            | Shaw Cable       | FortisBC            |  |  |  |  |  |
| Overhead Service        | Overhead Service | Overhead Service | Underground Service |  |  |  |  |  |

Installation By: WATER INSTALLED BY COPG 2022 Draft Date: - Survey Date: -

**Comments: WATER SERVICE INSULATED WITH RIGID INSULATION** 

NOT TO SCALE The information contained herein is for internal use only. Not to be relied on unless confirmed by site inspection and/or investigation.