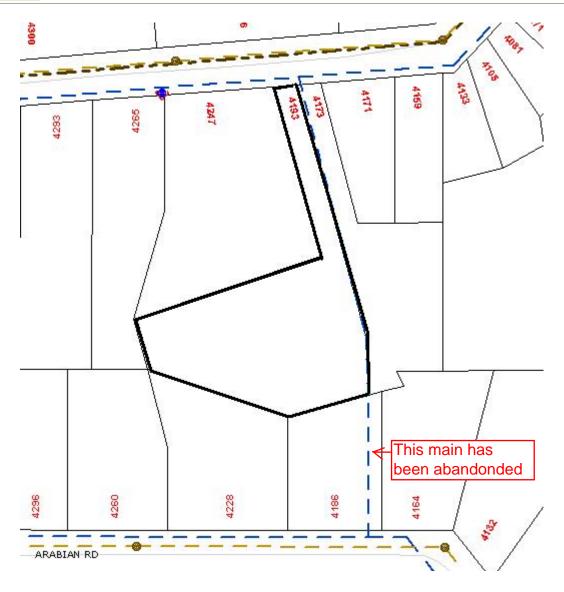

## **Lot Servicing**

4193 ESTAVILLA DR PID: 007754205

Lot: 2, Plan: 25305, DL: 2433

| SERVICE  | SIZE  | MATERIAL | INSTALLED<br>DATE | LOCATION                      | DETAILS                     |
|----------|-------|----------|-------------------|-------------------------------|-----------------------------|
| WATER    | 25MM  | UNKNOWN  | 03-Oct-1979       | IER NE COR BLD 90 0M N 6 9M E | CASH RECEIPT<br>NUMBER 2276 |
| SANITARY | 100MM | PVC      | 09-Sep-1985       | 2.0M W OF NE COR PL           | CONNECTION # 12428          |

Accuracy not guaranteed unless confirmed by site inspection and/or investigation. Connection location between main and property line only.

**UNREGISTERED ROW FOR WATER ON PROPERTY**