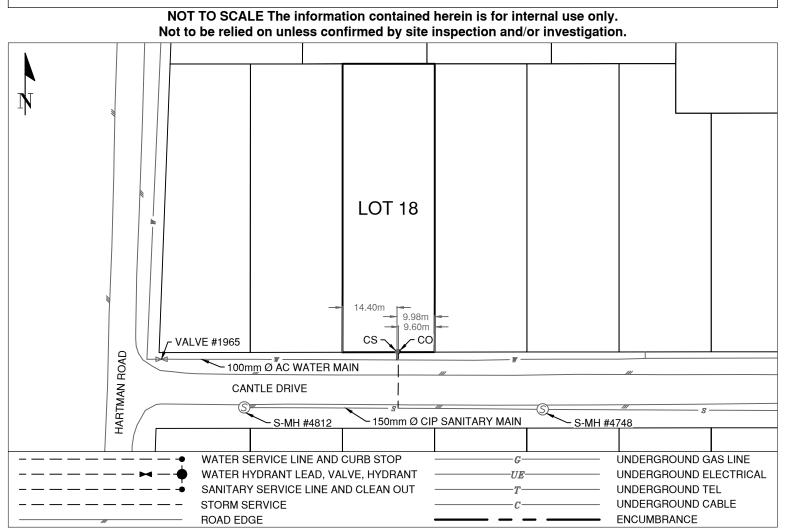

CITY OF PRINCE GEORGE

| PID: | 007721846         |  |  |  |
|------|-------------------|--|--|--|
| BU:  | 430100            |  |  |  |
| WO:  | 5019045 / 5019046 |  |  |  |

## Civic Address: 8390 CANTLE DRIVE Legal Description: Lot: 18 District Lot: 625 Plan: 14430

| Service Type                                  | Diameter<br>(mm)     | Material          | Invert Elev<br>@ Main (m) | Invert Elev @<br>Property Line (m)     | Invert Elev @<br>Service End (m) | Distance into<br>Property (m) | Installation<br>Date |
|-----------------------------------------------|----------------------|-------------------|---------------------------|----------------------------------------|----------------------------------|-------------------------------|----------------------|
| Sanitary                                      | 100                  | PVC               | Unknown                   | Unknown                                | Unknown                          | 0.18                          | July 2020            |
| Water                                         | 19                   | COPPER            | Unknown                   | Unknown                                | Unknown                          | 0.13                          | July 2020            |
| Storm                                         | N/A                  | -                 | -                         | -                                      | -                                | -                             | -                    |
| Sanita                                        | ry Service Co        | onnection Lo      | cation Notes              | S                                      | torm Service Conr                | ection Location               | Notes                |
| Distance from downstream SAN MH #4748: 38.21m |                      |                   | Distance from             | Distance from downstream STM MH #: N/A |                                  |                               |                      |
| Distance to upstream SAN MH #4812: 40.73m     |                      |                   | Distance to up            | Distance to upstream STM MH #: N/A     |                                  |                               |                      |
|                                               |                      |                   | Mis                       | cellaneous Utilities                   |                                  |                               |                      |
| Po                                            | Power Communications |                   |                           | Cable                                  | Gas                              |                               |                      |
| BC Hydro TELUS                                |                      | S                 | haw Cable                 | FortisBC                               |                                  |                               |                      |
| Overhead Service Ove                          |                      | verhead Service   |                           | rhead Service                          | Underground Service              |                               |                      |
| Installation By:                              | City of Prince Geo   | rge               | Surv                      |                                        |                                  |                               |                      |
| l                                             |                      |                   |                           | Comments:                              |                                  |                               | <b>I</b>             |
| Clean Out is ~9.6m                            | from the East pro    | perty line of Lot | 18. Curb Stop is ~1       | 0.0m from the East prope               | rty line of Lot 18 Service       | s are center of lot. sid      | le by side.          |