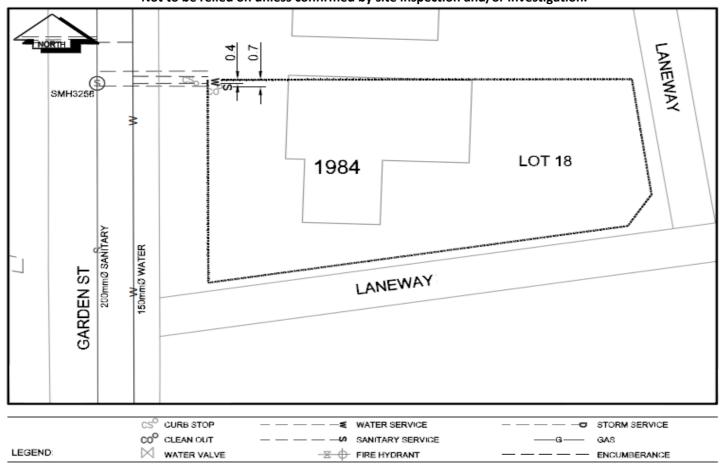

## Civic Address:1984 Garden DrLegal Description:Lot: 18 Block: 1 District Lot: 936 Plan: 10005

| Service<br>Type                               | Diameter<br>(mm) | Material               | Invert Elev<br>at main (m) | Invert Elev at<br>property line (m) | Invert Depth at<br>service end (m) | Distance into<br>property (m) | Installation<br>Date |
|-----------------------------------------------|------------------|------------------------|----------------------------|-------------------------------------|------------------------------------|-------------------------------|----------------------|
| Sanitary                                      | 100mm            | PVC                    | -                          | 586.64                              | 1.35                               | 1.20                          | January 1964         |
| Water                                         | 20mm             | Copper                 | -                          | -                                   | -                                  | -                             | January 1963         |
| Storm                                         | N/A              | N/A                    | -                          | -                                   | -                                  | -                             |                      |
| Service Connection Location                   |                  |                        |                            |                                     |                                    | Sanitary (m)                  | Storm (m)            |
| 00mm Sanitary service connected to San MH3256 |                  |                        |                            |                                     |                                    | -                             |                      |
| Distance from dov                             | vnstream Stm MH  | -                      | towards up                 | ostream Stm MH                      | -                                  |                               |                      |
| Power                                         | Size             | Communications         | Size                       | Cable                               | Size                               | Gas                           | Size                 |
| BC Hydro                                      | -                | Telus                  | -                          | Shaw                                | -                                  | FortisBC                      | -                    |
| Overhead Service                              |                  | Overhead Service       |                            | Overhead Service                    |                                    |                               |                      |
| nstalled by:                                  |                  |                        |                            |                                     |                                    | Survey Date:                  | -                    |
| omments:                                      | Water and Sanita | ary services as perApi | ril 27, locate             |                                     |                                    |                               | •                    |