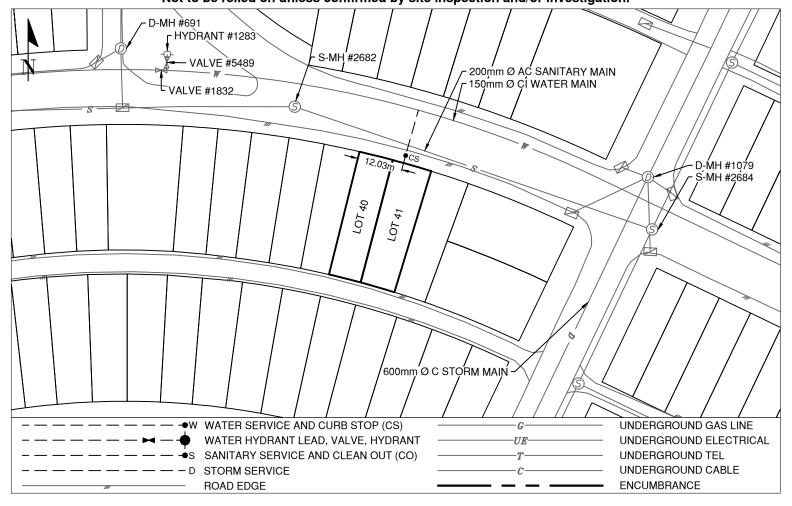

Civic Address: 1925 4TH AVENUE

Legal Description: Lot: 40 & 41 Block: 124 District Lot: 343 Plan: 1268

| Service Type | Diameter<br>(mm) | Material | Invert Elev<br>@ Main (m) | Invert Elev @<br>Property Line (m) | Invert Elev @<br>Service End (m) | Distance into<br>Property (m) | Installation<br>Date |
|--------------|------------------|----------|---------------------------|------------------------------------|----------------------------------|-------------------------------|----------------------|
| Sanitary     | Unknown          | Unknown  | -                         | -                                  | -                                | -                             | Unknown              |
| Water        | Unknown          | Unknown  | -                         | -                                  | -                                | -                             | Unknown              |
| Storm        | N/A              | -        | -                         | -                                  | -                                | -                             | -                    |

## Comments:

Curb Stop is  $\sim$ 12.0m from the North West property corner of Lot 41. Service located in the sidewalk.

Inspection #4207875 completed 2021-08-16.

NOT TO SCALE The information contained herein is for internal use only. Not to be relied on unless confirmed by site inspection and/or investigation.