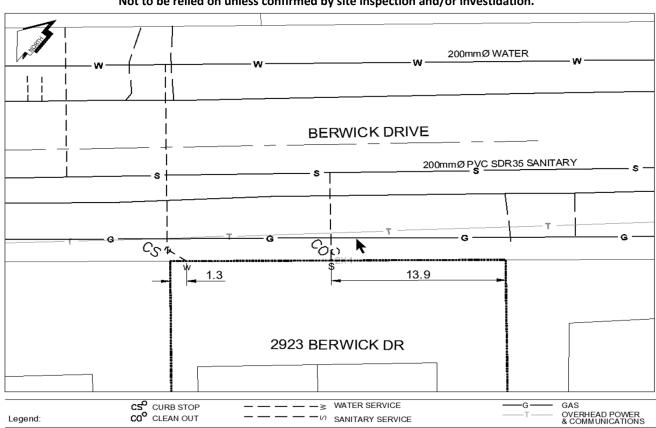

## City of Prince George **History Sheet**

| 007691718 | PID:   |
|-----------|--------|
|           | SD/MU: |
|           | WO:    |

Civic Address: 2923 Berwick Drive

Legal Description: Lot: 1 District Lot: 4046 Plan: 22626

| Service<br>Type | Diameter | Material | Invert Elev<br>at main | Invert Elev at property line | Invert Elev<br>service end | Distance into property | Installation<br>Date |
|-----------------|----------|----------|------------------------|------------------------------|----------------------------|------------------------|----------------------|
| Sanitary        | 100mm    | PVC      | 741.50                 | 741.62                       | -                          | 0.00                   | August 2014          |
| Water           | 20mm     | Copper   | -                      | -                            | -                          | -                      |                      |
| Storm           | N/A      | N/A      | -                      | -                            | -                          | -                      |                      |

| Service Connection Location     |     |                         |      |       | Storm |
|---------------------------------|-----|-------------------------|------|-------|-------|
| Distance from downstream San MH | 939 | towards upstream San MH | 5332 | 35.6m |       |
| Distance from downstream Stm MH | -   | towards upstream Stm MH | -    |       |       |

| Power            | Size | Communications   | Size | Cable            | Size | Gas      | Size |
|------------------|------|------------------|------|------------------|------|----------|------|
| BC Hydro         | -    | Telus            | -    | Shaw             | -    | FortisBC | -    |
| Overhead Service |      | Overhead Service |      | Overhead Service |      |          |      |

| Installed by: | City of Prince George forces | Survey Date: | August 2014 |
|---------------|------------------------------|--------------|-------------|
| Comments:     |                              | •            |             |

NOT TO SCALE The information contained herein is for internal use only. Not to be relied on unless confirmed by site inspection and/or investidation.