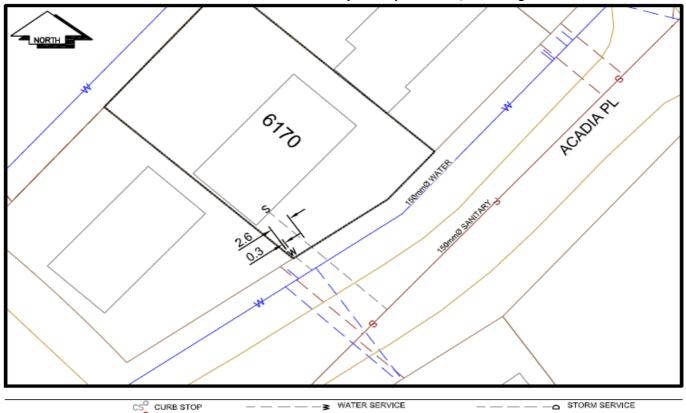

## City of Prince George **History Sheet**

| 007578270 | PID:   |
|-----------|--------|
|           | SD/MU: |
|           | WO:    |

Civic Address: 6170 Acadia Pl

Legal Description: Lot: 2 District Lot: 754 Plan: 20922

| Service<br>Type | Diameter<br>(mm) | Material | Invert Elev<br>at main (m) | Invert Elev at property line (m) | Invert Elev at service end (m) | Distance into property (m) | Installation<br>Date |
|-----------------|------------------|----------|----------------------------|----------------------------------|--------------------------------|----------------------------|----------------------|
| Sanitary        | 100mm            | PVC      | -                          | -                                | -                              | 7.40                       | January 1981         |
| Water           | 20mm             | Copper   | -                          | -                                | -                              | -                          | January 1981         |
| Storm           | N/A              | N/A      | -                          | -                                | -                              | -                          |                      |

| Service Connection Location     |      |                         |      |       | Storm (m) |
|---------------------------------|------|-------------------------|------|-------|-----------|
| Distance from downstream San MH | 3800 | towards upstream San MH | 3798 | 31.20 |           |
| Distance from downstream Stm MH | -    | towards upstream Stm MH | -    |       |           |

NOT TO SCALE The information contained herein is for internal use only. Not to be relied on unless confirmed by site inspection and/or investigation.