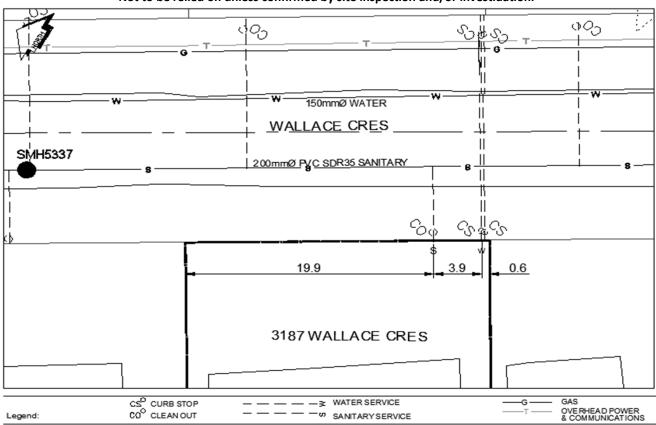

## City of Prince George **History Sheet**

| PID:   | 007577923 |
|--------|-----------|
| SD/MU: |           |
| WO:    |           |

Civic Address: 3187 Wallace Cres

Legal Description: Lot: 58 District Lot: 4046 Plan: 23142

| Service<br>Type | Diameter | Material | Invert Elev<br>at main | Invert Elev at property line | Invert Elev<br>service end | Distance into property | Installation<br>Date |
|-----------------|----------|----------|------------------------|------------------------------|----------------------------|------------------------|----------------------|
| Sanitary        | 100mm    | PVC      | 757.82                 | 758.65                       | 758.67                     | 0.13                   | August 2014          |
| Water           | 20mm     | Copper   | -                      | -                            | -                          | -                      |                      |
| Storm           | N/A      | N/A      | -                      | -                            | -                          | -                      |                      |

| Service Connection Location     |      |                         |      |       | Storm |
|---------------------------------|------|-------------------------|------|-------|-------|
| Distance from downstream San MH | 5336 | towards upstream San MH | 5337 | 54.1m |       |
| Distance from downstream Stm MH | -    | towards upstream Stm MH | -    |       |       |

| Power            | Size | Communications | Size             | Cable | Size             | Gas      | Size |
|------------------|------|----------------|------------------|-------|------------------|----------|------|
| BC Hydro         | -    | Telus          | -                | Shaw  | -                | FortisBC | -    |
| Overhead Service |      | Overhead       | Overhead Service |       | Overhead Service |          |      |

| Installed by: | City of Prince George forces | Survey Date: | August 2014 |
|---------------|------------------------------|--------------|-------------|
| Comments:     |                              | •            |             |

NOT TO SCALE The information contained herein is for internal use only. Not to be relied on unless confirmed by site inspection and/or investidation.