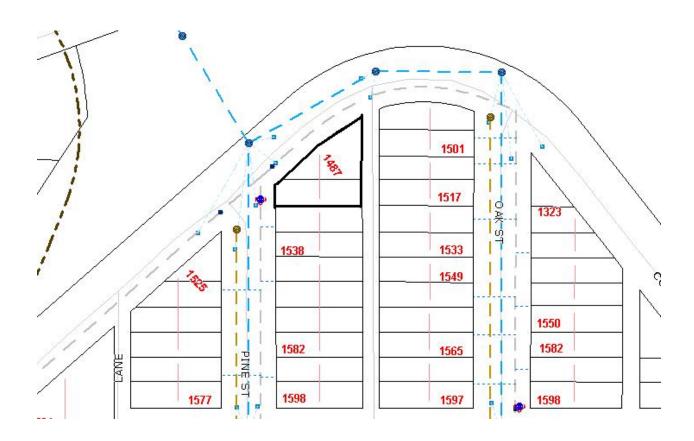

## **Lot Servicing**

1487 CONNAUGHT DR

PID: 007577532 007577524

Lot: 22, Block: 265, Plan: 1268, DL: 343

| SERVICE  | SIZE    | MATERIAL | INSTALLED<br>DATE | LOCATION                 | DETAILS                  |
|----------|---------|----------|-------------------|--------------------------|--------------------------|
| WATER    | 20MM    | си       | 13-Aug-1959       | IFR SW COR LOT 32 1 6M W | CONNECTION<br>NUMBER 470 |
| SANITARY | UNKNOWN | UNKNOWN  |                   | 0.914M N OF SW COR PL    | CONNECTION # 1296        |
|          |         |          |                   |                          |                          |