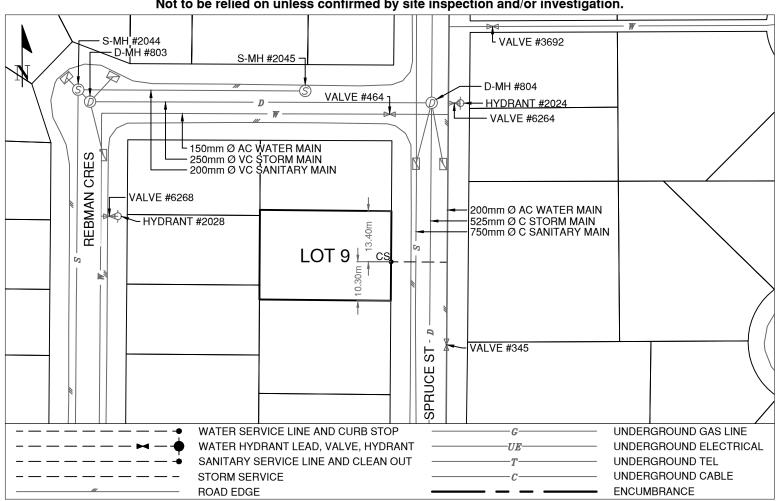

## **Lot Services Sketch**

| 007488777 | PID:   |  |
|-----------|--------|--|
| -         | SD/MU: |  |
| -         | WO:    |  |

Civic Address: 3025 SPRUCE ST

Legal Description: Lot: 9 District Lot: 913 Plan: 19932

## Comments:

Curb Stop is ~10.3m from the South property line of Lot 9.

Inspection performed 2021-02-16 as per Inspection #4143185.