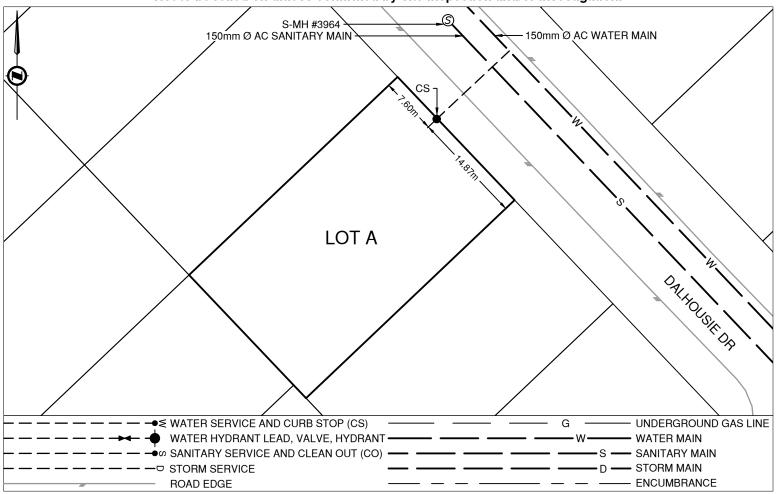

| Service Type                               | Diameter<br>(mm)    | Material        | Invert Elev<br>@ Main (m) | Invert Elev @<br>Property Line (m) |                                         | Invert Elev @<br>Service End (m) |      | Distance into<br>Property (m) |                     | Installation<br>Date |  |
|--------------------------------------------|---------------------|-----------------|---------------------------|------------------------------------|-----------------------------------------|----------------------------------|------|-------------------------------|---------------------|----------------------|--|
| Sanitary                                   | Unknown             | -               | -                         | -                                  |                                         | -                                |      | -                             |                     | -                    |  |
| Water                                      | 19                  | COPPER          | Unknown                   | Unknown                            |                                         | Unknown                          |      | Unknown                       |                     | Unknown              |  |
| Storm                                      | N/A                 | -               | -                         | -                                  |                                         | -                                |      | -                             |                     | -                    |  |
| Sanitary Service Connection Location Notes |                     |                 |                           |                                    | Storm Service Connection Location Notes |                                  |      |                               |                     |                      |  |
| Distance from downstream SAN MH #: Unknown |                     |                 |                           |                                    | Distance from downstream STM MH #: N/A  |                                  |      |                               |                     |                      |  |
| Distance to upstream SAN MH #: Unknown     |                     |                 |                           |                                    | Distance to upstream STM MH #: N/A      |                                  |      |                               |                     |                      |  |
|                                            |                     |                 | Mis                       | cellane                            | ous Utilities                           |                                  |      |                               |                     |                      |  |
| Р                                          | ower                | С               | Communications            |                                    |                                         | Cable                            |      |                               | Gas                 |                      |  |
| BC Hydro                                   |                     |                 | TELUS                     |                                    |                                         | Shaw Cable                       |      |                               | FortisBC            |                      |  |
| Undergro                                   | ound Service        | Un              | Underground Service       |                                    |                                         | Underground Service              |      |                               | Underground Service |                      |  |
| Installation By:                           | Unknown             |                 |                           |                                    |                                         | Draft Date:                      | 2022 | -10-04                        | Survey Date         | 2022-09-29           |  |
| Comments:                                  |                     |                 |                           |                                    |                                         |                                  |      |                               |                     |                      |  |
| Curb Stop is ~7.6                          | m South East from t | he North corner | of Lot A.                 |                                    |                                         |                                  |      |                               |                     |                      |  |
|                                            |                     |                 |                           |                                    |                                         |                                  |      |                               |                     |                      |  |