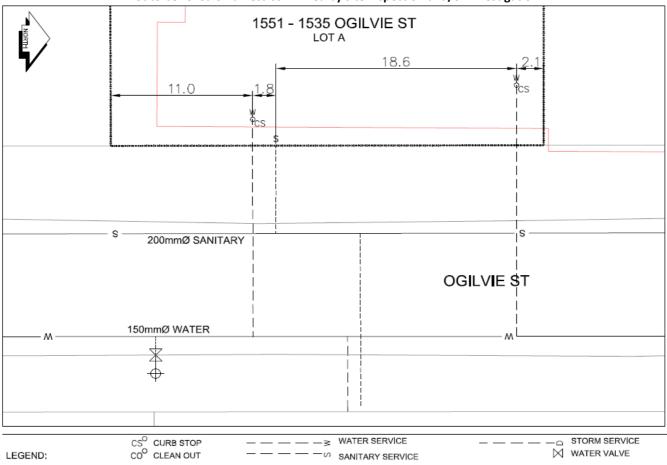

## **History Sheet**

| D: 007431651 | PID:   |
|--------------|--------|
| U:           | SD/MU: |
| O:           | WO:    |

Civic Address: 1551 - 1535 Ogilvie St Legal Description: Lot: A District Lot: 936 Plan: 25949

| Service<br>Type | Diameter<br>(mm) | Material | Invert Elev<br>at main (m) | Depth of cut at property line (m) | Invert Elev at service end (m) | Distance into property (m) | Installation<br>Date |
|-----------------|------------------|----------|----------------------------|-----------------------------------|--------------------------------|----------------------------|----------------------|
| Sanitary        | 100mm            | PVC      | 601.09                     | 1.40                              | 603.29                         | 3.00                       | April 1968           |
| Water           | 20mm             | Copper   | -                          | -                                 | -                              | -                          | July 1964            |
| Water           | 20mm             | Copper   | -                          | -                                 | -                              | -                          | July 1964            |
| Storm           | N/A              | N/A      | -                          | -                                 | -                              | -                          |                      |

Installed by: Survey Date: 
Comments: Water service locations and sizes confirmed by City forces on February 20, 2013

NOT TO SCALE The information contained herein is for internal use only. Not to be relied on unless confirmed by site inspection and/or investigation.