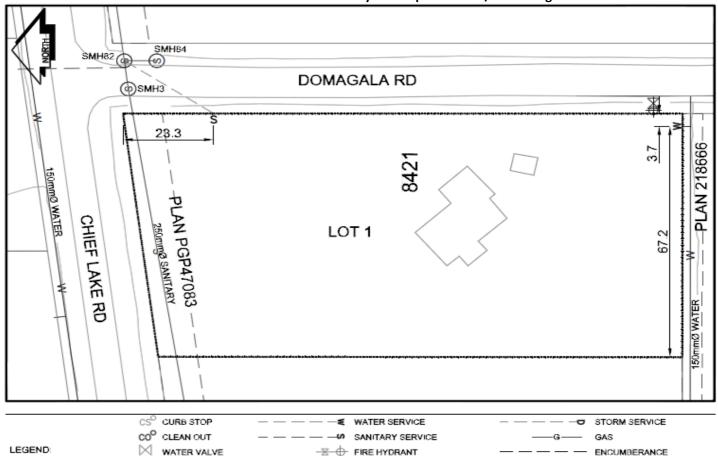

## City of Prince George **History Sheet**

| 007419686 | PID:   |
|-----------|--------|
|           | SD/MU: |
| 28674     | WO:    |

Civic Address: 8421 Domagala Rd

Legal Description: Lot: 1 District Lot: 2424 Plan: 26013

| Service<br>Type | Diameter<br>(mm) | Material | Invert Elev<br>at main (m) | Invert Elev at property line (m) | Invert Elev at service end (m) | Distance into property (m) | Installation<br>Date |
|-----------------|------------------|----------|----------------------------|----------------------------------|--------------------------------|----------------------------|----------------------|
| Sanitary        | 100mm            | PVC      | -                          | -                                | -                              | -                          | October 2006         |
| Water           | 25mm             | Plastic  | -                          | -                                | -                              | -                          | January 1972         |
| Storm           | N/A              | N/A      | -                          | -                                | -                              | -                          |                      |

| Service Connection Location                                 | Sanitary (m) | Storm (m) |
|-------------------------------------------------------------|--------------|-----------|
| 100mm Sanitary service connected to San MH82                | -            |           |
| Distance from downstream Stm MH - towards upstream Stm MH - |              |           |

NOT TO SCALE The information contained herein is for internal use only. Not to be relied on unless confirmed by site inspection and/or investigation.