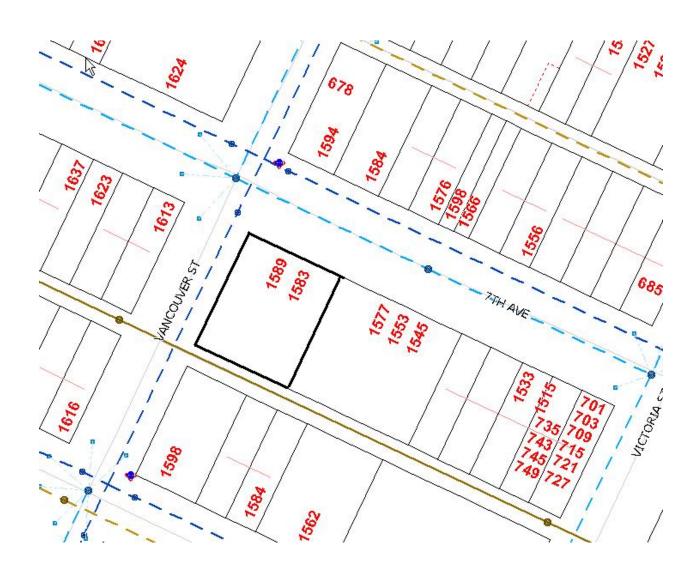

## Lot Servicing

1583 7TH AVE 1589 7TH AVE 722 VANCOUVER ST PID: 007298021 **Lot:** PCL C, **Block:** 181, **Plan:** 1268, **DL:** 343 (Y16943)

| SERVICE  | SIZE    | MATERIAL | INSTALLED DATE | LOCATION                         | DETAILS                 |
|----------|---------|----------|----------------|----------------------------------|-------------------------|
| WATER    | 20MM    | CU       | 01-Jan-1975    | FROM SW COR BLDG 9.44M W 3.35M N | CONNECTION NUMBER 10065 |
| SANITARY | UNKNOWN | UNKNOWN  |                | 16.46M E OF W PL ( IN LANE)      | CONNECTION # 2544       |
| SANITARY | UNKNOWN | UNKNOWN  |                | NO LOCATION GIVEN                | CONNECTION # 1234       |
| STORM    | 150MM   | PVC      | 19-Jul-2007    | 7.0M W OF E PL                   | CONNECTION # 35129      |