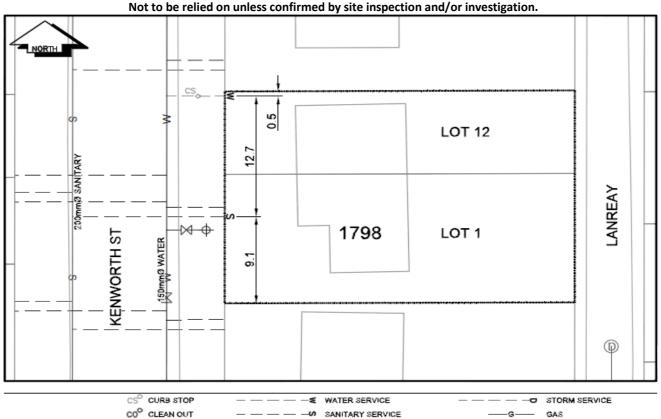

## **History Sheet**

| 007252374 | PID:   |
|-----------|--------|
| 007252455 |        |
|           | SD/MU: |
|           | WO:    |

---- -- ENCUMBERANCE

Civic Address: 1798 Kenwood Street Legal Description: Lot: 1 District Lot: 343 Plan: 14716 Lot: 12 District Lot: 343 Plan: 1268

| Service<br>Type | Diameter<br>(mm) | Material | Invert Elev<br>at main (m) | Invert Elev at property line (m) | Invert Elev at service end (m) | Distance into property (m) | Installation<br>Date |
|-----------------|------------------|----------|----------------------------|----------------------------------|--------------------------------|----------------------------|----------------------|
| Sanitary        | 100mm            | AC       | -                          | -                                | -                              | -                          | January 1957         |
| Water           | 13mm             | Copper   | -                          | -                                | -                              | -                          | January 1957         |
| Storm           | N/A              | N/A      | -                          | -                                | -                              | -                          |                      |

| Service Connection Location     |      |                         |      | Sanitary (m) | Storm (m) |
|---------------------------------|------|-------------------------|------|--------------|-----------|
| Distance from downstream San MH | 3188 | towards upstream San MH | 3187 | 20.45        |           |
| Distance from downstream Stm MH | -    | towards upstream Stm MH | -    |              |           |