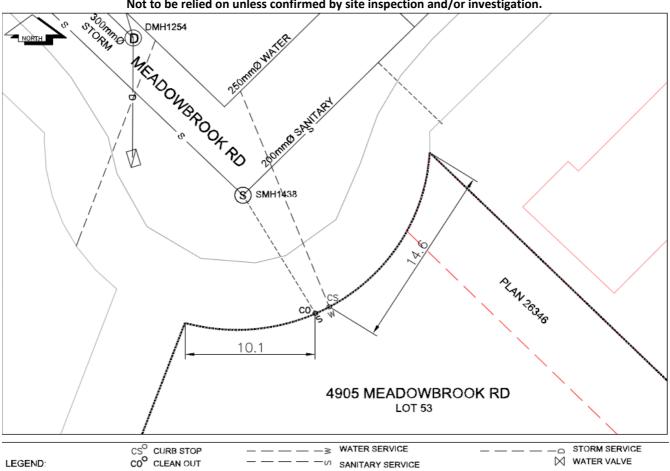

## City of Prince George **History Sheet**

| PID: | 007214405    |
|------|--------------|
| MU:  | 101423       |
| WO:  | 72932/ 72933 |

Civic Address: 4905 Meadowbrook Rd
Legal Description: Lot: 53 District Lot: 4050 Plan: 26344

| Service<br>Type | Diameter<br>(mm) | Material | Invert Elev<br>at main (m) | Invert Elev at property line (m) | Invert Elev at service end (m) | Distance into property (m) | Installation<br>Date |
|-----------------|------------------|----------|----------------------------|----------------------------------|--------------------------------|----------------------------|----------------------|
| Sanitary        | 100mm            | PVC      | -                          | -                                | -                              | -                          | September 2013       |
| Water           | 20mm             | Copper   | -                          | -                                | -                              | -                          | September 2013       |
| Storm           | N/A              | N/A      | -                          | -                                | -                              | -                          |                      |

| Service Connection Location      |   |                         |   | Sanitary (m) | Storm (m) |
|----------------------------------|---|-------------------------|---|--------------|-----------|
| Service connected to San MH 1438 |   |                         |   | -            |           |
| Distance from downstream Stm MH  | - | towards upstream Stm MH | - |              |           |

NOT TO SCALE The information contained herein is for internal use only. Not to be relied on unless confirmed by site inspection and/or investigation.