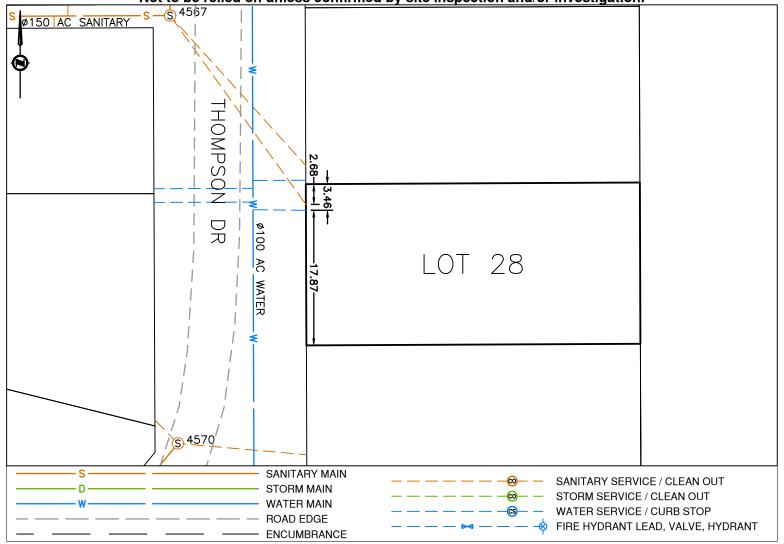

007050291

Civic Address: 7744 THOMPSON DR

Legal Description: Lot: 28 District Lot: 1599 Plan: 15792

| Service Type | Diameter<br>(mm) | Material | Invert Elev @<br>Main (m) | Invert Elev @<br>Property Line (m) | Invert Elev @<br>Service End (m) | Distance into<br>Property (m) | Installation Date |
|--------------|------------------|----------|---------------------------|------------------------------------|----------------------------------|-------------------------------|-------------------|
| Sanitary     | 100              | AC       | -                         | -                                  | -                                | -                             | JAN 1966          |
| Water        | 20               | COPPER   | -                         | -                                  | -                                | -                             | JAN 1984          |
| Storm        | N/A              | -        | -                         | -                                  | -                                | -                             | -                 |

## Comments:

Sanitary Service is ~2.7m South from the North West corner of Lot 28. Water Service is ~3.5m South from the North West corner of Lot 28.

NOT TO SCALE The information contained herein is for internal use only. Not to be relied on unless confirmed by site inspection and/or investigation.