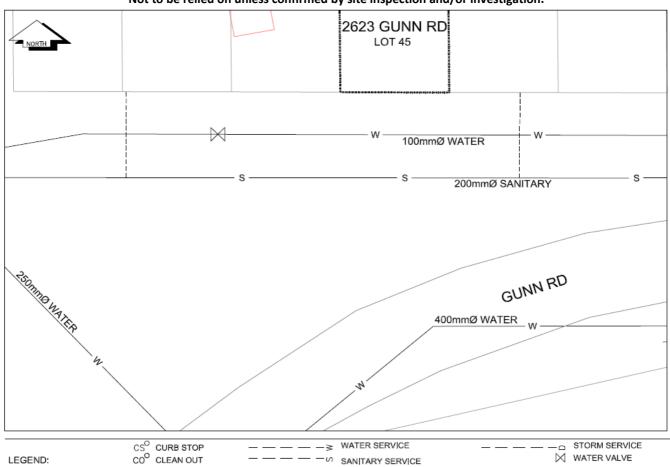

## **History Sheet**

| 006976522 | PID:   |
|-----------|--------|
|           | SD/MU: |
|           | WO:    |

Civic Address: 2623 Gunn Rd

Legal Description: Lot: 45 Block: 63 District Lot: 629 Plan: 902

| Installed by: | Survey Date: | - |
|---------------|--------------|---|
| Comments:     |              |   |

NOT TO SCALE The information contained herein is for internal use only. Not to be relied on unless confirmed by site inspection and/or investigation.