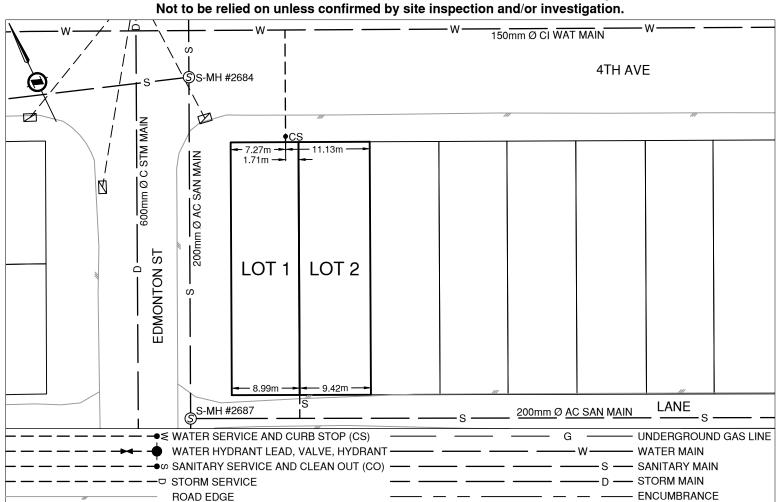

## **Lot Services Sketch**

006931081

006931111

PID:

Storm

Civic Address: 1895 4TH AVE

Legal Description: Lot: 1 & 2 Block: 157 District Lot: 343 Plan: 1268

N/A

| Sanitary Service Connection Location Notes    | Storm Service Connection Location Notes |  |  |
|-----------------------------------------------|-----------------------------------------|--|--|
| Distance from downstream SAN MH #2702: 96.86m | Distance from downstream STM MH #: N/A  |  |  |
| Distance to upstream SAN MH #2687: 14.44m     | Distance to upstream STM MH #: N/A      |  |  |

## Comments:

Curb Stop is ~7.3m East from the Northwest corner of Lot 1. Sanitary Service is ~9.0m East from the Southwest corner of Lot 1.

Inspection #4241434.