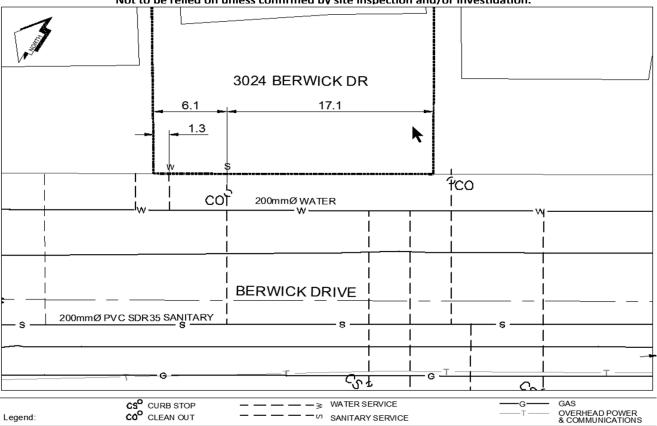

## City of Prince George **History Sheet**

| PID:   | 006916937 |
|--------|-----------|
| SD/MU: |           |
| WO:    |           |

Civic Address: 3024 Berwick Drive

Legal Description: Lot: 35 District Lot: 4046 Plan: 22626

| Service<br>Type | Diameter | Material | Invert Elev<br>at main | Invert Elev at property line | Invert Elev<br>service end | Distance into property | Installation<br>Date |
|-----------------|----------|----------|------------------------|------------------------------|----------------------------|------------------------|----------------------|
| Sanitary        | 100mm    | PVC      | 746.69                 | -                            | 746.86                     | -1.10                  | August 2014          |
| Water           | 20mm     | Copper   | -                      | -                            | -                          | -                      |                      |
| Storm           | N/A      | N/A      | -                      | -                            | -                          | -                      |                      |

| Service Connection Location     |      |                         |      |       | Storm |
|---------------------------------|------|-------------------------|------|-------|-------|
| Distance from downstream San MH | 5349 | towards upstream San MH | 5347 | 57.9m |       |
| Distance from downstream Stm MH | -    | towards upstream Stm MH | -    |       |       |

| Power    | Size                              | Communications | Size             | Cable | Size | Gas      | Size |
|----------|-----------------------------------|----------------|------------------|-------|------|----------|------|
| BC Hydro | -                                 | Telus          | -                | Shaw  | -    | FortisBC | -    |
| Overhead | Overhead Service Overhead Service |                | Overhead Service |       |      |          |      |

Installed by: City of Prince George forces Survey Date: August 2014
Comments:

NOT TO SCALE The information contained herein is for internal use only. Not to be relied on unless confirmed by site inspection and/or investidation.