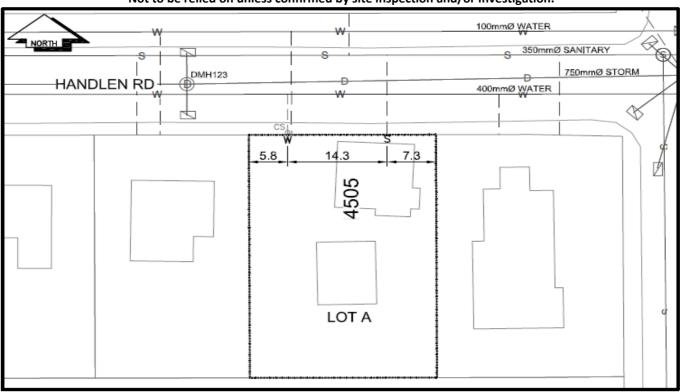

## City o His

| of Prince George | PID:   |  |
|------------------|--------|--|
| story Sheet      | SD/MU: |  |
|                  | WO:    |  |

006869947

Civic Address: 4505 Handlen Road

Legal Description: Lot: A District Lot: 4048 Plan: 26702

| Service<br>Type | Diameter<br>(mm) | Material | Invert Elev<br>at main (m) | Invert Elev at property line (m) | Invert Depth at service end (m) | Distance into property (m) | Installation<br>Date |
|-----------------|------------------|----------|----------------------------|----------------------------------|---------------------------------|----------------------------|----------------------|
| Sanitary        | 100mm            | PVC      | -                          | -                                | 2.84                            | -                          | June 1980            |
| Water           | 20mm             | Copper   | -                          | -                                | -                               | -                          | July 2014            |
| Storm           | N/A              | N/A      | -                          | -                                | -                               | -                          |                      |

| Service Connection Location     |     |                         |     |       | Storm (m) |
|---------------------------------|-----|-------------------------|-----|-------|-----------|
| Distance from downstream San MH | 318 | towards upstream San MH | 219 | 45.79 |           |
| Distance from downstream Stm MH | -   | towards upstream Stm MH | -   |       |           |

| Power            | Size | Communications   | Size | Cable            | Size | Gas      | Size |
|------------------|------|------------------|------|------------------|------|----------|------|
| BC Hydro         | -    | Telus            | -    | Shaw             | -    | FortisBC | -    |
| Overhead Service |      | Overhead Service |      | Overhead Service |      |          |      |

| Installed by: | City of Prince George forces                                                                                      | Survey Date: | - |  |  |
|---------------|-------------------------------------------------------------------------------------------------------------------|--------------|---|--|--|
| Comments:     | Existing 20mm water service disconnected in June 2014 and new 20mm water installed same trench to 400mm watermain |              |   |  |  |
|               |                                                                                                                   |              |   |  |  |
|               |                                                                                                                   |              |   |  |  |

## NOT TO SCALE The information contained herein is for internal use only. Not to be relied on unless confirmed by site inspection and/or investigation.