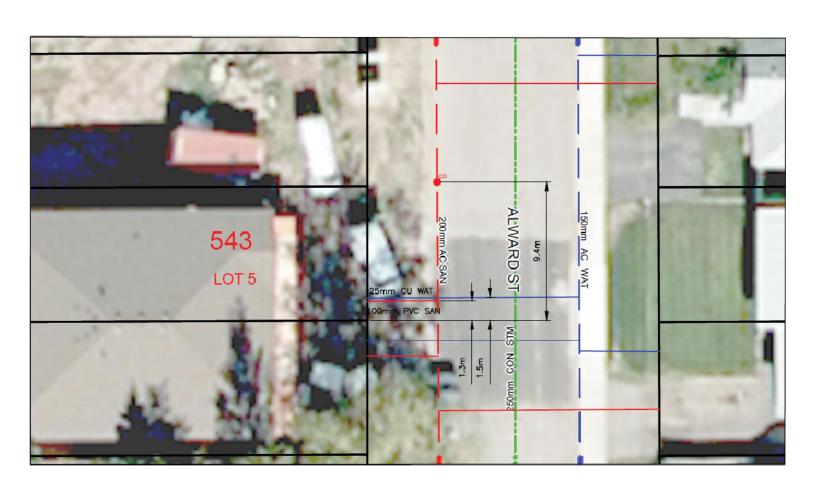

## City of Prince George HISTORY SHEET

Installation Date: PID: 006 791 000

Legal: Lot 5 Blk: 67 DL: 343 PL: 1268

Address: 543 Alward St

Fibreoptics Depth: Connected:

Sanitary Connection #: Size: 100mm Material: PVC Depth: Connected: Y

Water Connection #: Size: 25mm Material: CU Depth: Connected: Y

Storm Connection #: Size: Material: Depth: Connected

Cash Receipt Nos: Water Sanitary Storm

Curb from Property Line Pavement Width

Shaw

 $\begin{array}{lll} \textbf{BC Hydro} & \texttt{Yes (O/H)} & \textbf{U/G Connection} \\ \textbf{Telus} & \texttt{Yes (O/H)} & \textbf{U/G Connection} \\ \end{array}$ 

Terasen Yes

**Information Sheets:** 

Comments: Thaw wire on water, cleanout 9.4m N of S PL

The information contained herein is for internal use only. Not to be relied upon unless confirmed by site inspection and/or investigation.