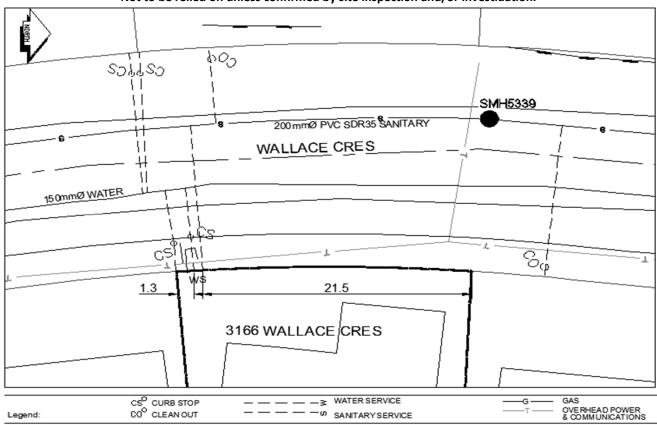

## City of Prince George **History Sheet**

|         | PID:   |
|---------|--------|
| 6787746 | SD/MU: |
|         | WO:    |

Civic Address: 3166 Wallace Cres

Legal Description: Lot: 8 District Lot: 4046 Plan: 23142

| Service<br>Type | Diameter | Material | Invert Elev<br>at main | Invert Elev at property line | Invert Elev<br>service end | Distance into property | Installation<br>Date |
|-----------------|----------|----------|------------------------|------------------------------|----------------------------|------------------------|----------------------|
| Sanitary        | 100mm    | PVC      | 1.00                   | 1.25                         | 2.00                       | 3.00                   | August 2014          |
| Water           | 20mm     | Copper   | -                      | -                            | -                          | -                      |                      |
| Storm           | N/A      | N/A      | -                      | -                            | -                          | -                      |                      |

| Service Connection Location     |      |                         |      | Sanitary | Storm |
|---------------------------------|------|-------------------------|------|----------|-------|
| Distance from downstream San MH | 5338 | towards upstream San MH | 5339 | 37.8m    |       |
| Distance from downstream Stm MH | -    | towards upstream Stm MH | -    |          |       |

| Power            | Size | Communications   | Size | Cable            | Size | Gas      | Size |
|------------------|------|------------------|------|------------------|------|----------|------|
| BC Hydro         | -    | Telus            | -    | Shaw             | -    | FortisBC | -    |
| Overhead Service |      | Overhead Service |      | Overhead Service |      |          |      |

| Installed by: | City of Prince George forces | Survey Date: | August 2014    |
|---------------|------------------------------|--------------|----------------|
| Comments:     |                              | •            | <del>- •</del> |

NOT TO SCALE The information contained herein is for internal use only. Not to be relied on unless confirmed by site inspection and/or investidation.