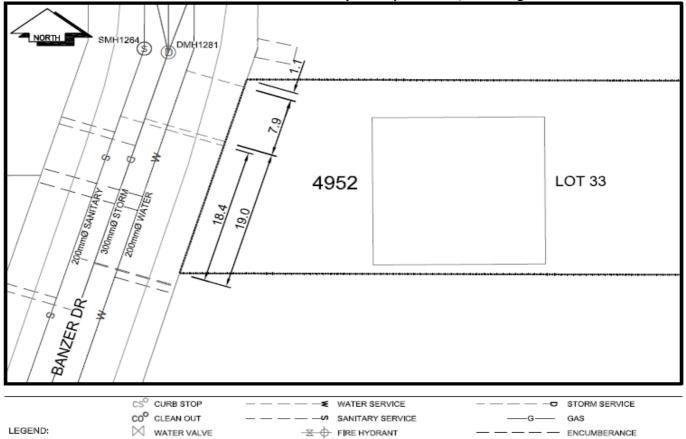

# Civic Address:4952 Banzer DrLegal Description:Lot: 33 District Lot: 4039 Plan: 27213

| Service<br>Type                                                                               | Diameter<br>(mm) | Material       | Invert Elev<br>at main (m) | Invert Elev at property line (m) | Invert Elev at service end (m) | Distance into<br>property (m) | Installation<br>Date |
|-----------------------------------------------------------------------------------------------|------------------|----------------|----------------------------|----------------------------------|--------------------------------|-------------------------------|----------------------|
| Sanitary                                                                                      | 100mm            | PVC            | -                          | -                                | -                              | -                             | January 1980         |
| Water                                                                                         | 20mm             | Copper         | -                          | -                                | -                              | -                             | January 1980         |
| Storm                                                                                         | 100mm            | PVC            | -                          | -                                | -                              | -                             | January 1980         |
| Service Connection Location Distance from downstream San MH 1267 towards upstream San MH 1264 |                  |                |                            |                                  |                                | Sanitary (m)                  | Storm (m)            |
|                                                                                               | wnstream San MH  | 1267<br>2046   |                            | ostream San MH                   | 1264<br>1281                   | 76.97                         | 77.84                |
| Power                                                                                         | Size             | Communications | Size                       | Cable                            | Size                           | Gas                           | Size                 |
| BC Hydro                                                                                      | -                | Telus          | -                          | Shaw                             | -                              | FortisBC                      | -                    |
| Overhead Service                                                                              |                  | Overhead       | Service Overhead           |                                  | Service                        |                               |                      |