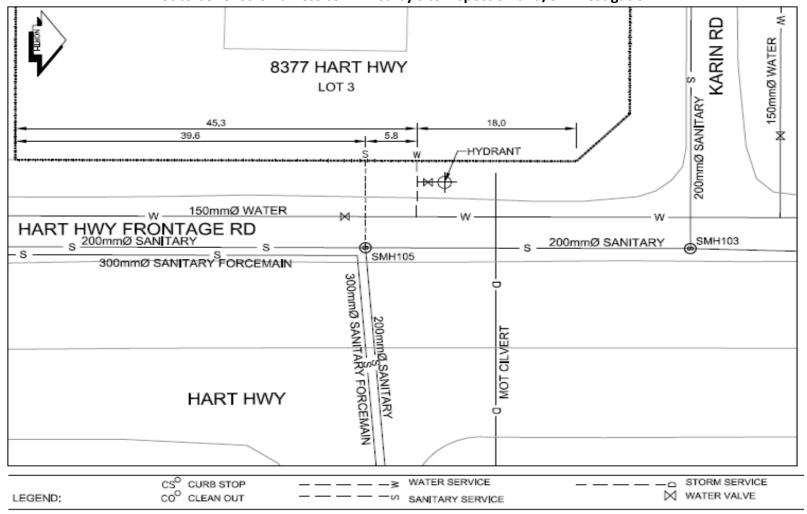

## Civic Address: 8377 Hart Hwy Legal Description: Lot: 3 District Lot: 2424 Plan: 27174

| Service<br>Type                                                | Diameter<br>(mm) | Material       | Invert Elev<br>at main (m) | Invert Elev at<br>property line (m) | Invert Elev at service end (m) | Distance into<br>property (m) | Installation<br>Date |
|----------------------------------------------------------------|------------------|----------------|----------------------------|-------------------------------------|--------------------------------|-------------------------------|----------------------|
| Sanitary                                                       | 150mm            | PVC            | -                          | -                                   | -                              | -                             | July 2013            |
| Water                                                          | 40mm             | Copper         | -                          | -                                   | -                              | -                             | July 2013            |
| Storm                                                          | N/A              | N/A            | -                          | -                                   | -                              | -                             |                      |
| Service Connection Location<br>Service connected to San MH 105 |                  |                |                            |                                     |                                | Sanitary (m)                  | Storm (m)            |
| Distance from downstream Stm MH - towards upstream Stm MH -    |                  |                |                            |                                     |                                |                               |                      |
| Power                                                          | Size             | Communications | Size                       | Cable                               | Size                           | Gas                           | Size                 |
| BC Hydro                                                       | -                | Telus          | -                          | Shaw                                | -                              | FortisBC                      | -                    |
| Overhead                                                       | d Service        | Overhead       | Service                    | Overhead                            | Service                        |                               |                      |
| Installed by: City of Prince George forces                     |                  |                |                            |                                     |                                | Survey Date:                  | _                    |