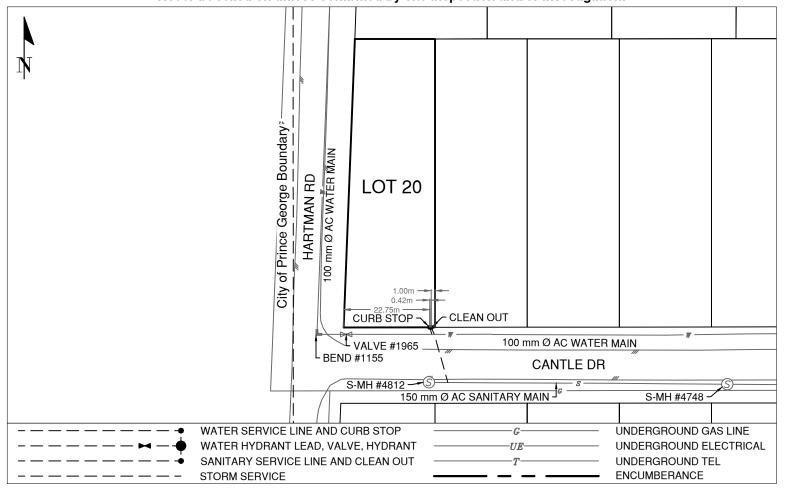

## **Lot Services Sketch**

| PID: | 006566766 |
|------|-----------|
| BU:  | 430100    |
| MO.  | 5021039   |

Civic Address: 8396 CANTLE DR

Legal Description: Lot: 20 District Lot: 625 Plan: 14430

| Service Type | Diameter<br>(mm) | Material | Invert Elev<br>@ Main (m) | Invert Elev @<br>Property Line (m) | Invert Elev @<br>Service End (m) | Distance into Property (m) | Installation<br>Date |
|--------------|------------------|----------|---------------------------|------------------------------------|----------------------------------|----------------------------|----------------------|
| Sanitary     | 100              | AC       | 744.09                    | 744.40                             | 744.45                           | 0.36                       | January 1977         |
| Water        | 19               | COPPER   | 743.79                    | 744.10                             | 744.38                           | 1.51                       | January 2021         |
| Storm        | N/A              | -        | -                         | -                                  | -                                | -                          | -                    |

| Sanitary Service Connection Location Notes   | Storm Service Connection Location Notes |  |  |
|----------------------------------------------|-----------------------------------------|--|--|
| Distance from downstream SAN MH #4812: 5.02m | Distance from downstream STM MH: N/A    |  |  |
| Distance to upstream SAN MH #4748: 73.92m    | Distance to upstream STM MH: N/A        |  |  |

## Comments:

Sanitary clean out is 1.00m from East property line, water curb stop is next to clean out.

CCTV Inspection #4214676 completed 2021-11-08. Inspection #4139513 completed 2021-01-05.

## NOT TO SCALE The information contained herein is for internal use only. Not to be relied on unless confirmed by site inspection and/or investigation.