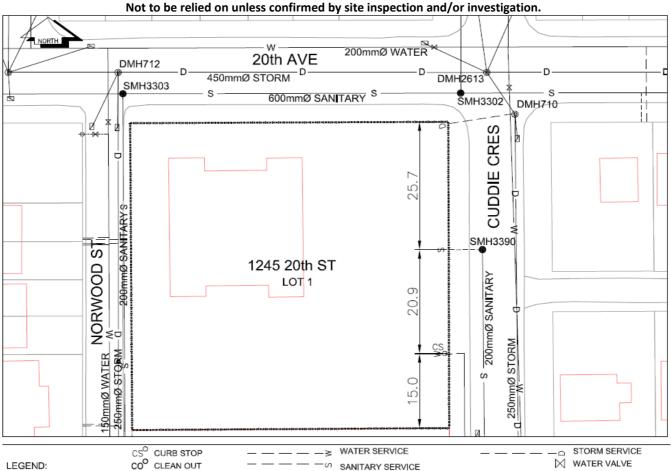

## City of Prince George **History Sheet**

| PID: | 006536026 |
|------|-----------|
| MU:  | 101433    |
| WO:  | 73174     |

Civic Address: 1245 20th Ave

Legal Description: Lot: 1 District Lot: 931 Plan: 20939

| Service<br>Type | Diameter<br>(mm) | Material | Invert Elev<br>at main (m) | Invert Elev at property line (m) | Invert Elev at service end (m) | Distance into property (m) | Installation<br>Date |
|-----------------|------------------|----------|----------------------------|----------------------------------|--------------------------------|----------------------------|----------------------|
| Sanitary        | 150mm            | PVC      | -                          | -                                | -                              | -                          | January 1982         |
| Water           | 150mm            | PVC      | -                          | -                                | -                              | -                          | January 1973         |
| Storm           | 250mm            | PVC      | -                          | -                                | -                              | -                          | October 2013         |

| Service Connection Location                  | Sanitary (m) | Storm (m) |
|----------------------------------------------|--------------|-----------|
| 150mm Sanitary service connected to SMH 3390 | -            |           |
| 250mm Storn service connected to DMH 710     |              |           |