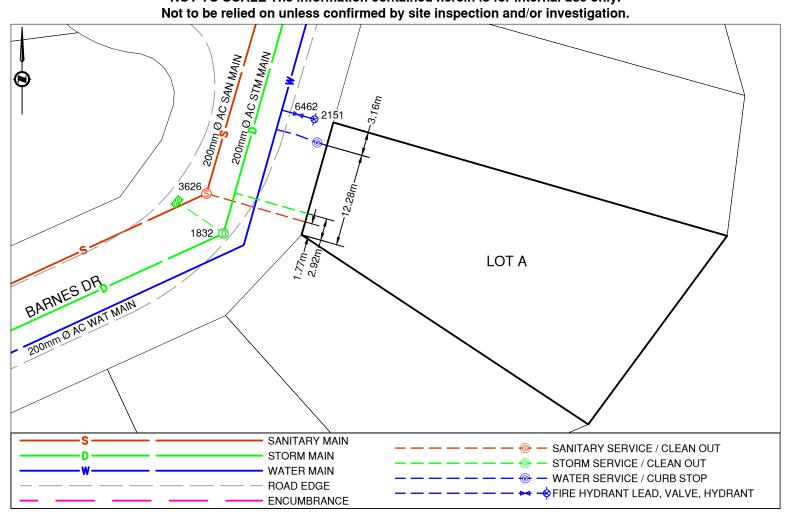

## **Lot Services Sketch**

PID:

006265898

Civic Address: 4122 BARNES DR

Legal Description: Lot: 4 District Lot: 905 Plan: 27754

| Service Type | Diameter<br>(mm) | Material | Invert Elev<br>@ Main (m) | Invert Elev @<br>Property Line (m) | Invert Elev @<br>Service End (m) | Distance into<br>Property (m) | Installation<br>Date |
|--------------|------------------|----------|---------------------------|------------------------------------|----------------------------------|-------------------------------|----------------------|
| Sanitary     | Unknown          | Unknown  | -                         | -                                  | -                                | -                             | January 1981         |
| Water        | 19               | COPPER   | -                         | -                                  | -                                | -                             | August 2022          |
| Storm        | Unknown          | Unknown  | -                         | -                                  | -                                | -                             | January 1981         |

| Sanitary Service Connection Location Notes   |  | Storm Service Connection Location Notes |  |  |
|----------------------------------------------|--|-----------------------------------------|--|--|
| Distance from downstream SAN MH #3626: 0.00m |  | Distance from downstream STM MH #: N/A  |  |  |
| Distance to upstream SAN MH #3626: 0.00m     |  | Distance to upstream STM MH #: N/A      |  |  |

## Comments:

Sanitary Service is ~1.8m North from the Southwest corner of Lot A. Storm Service is ~2.9m North from the Southwest corner Lot A. Water Service is ~12.3m North from the Southwest corner of Lot A.

## NOT TO SCALE The information contained herein is for internal use only.