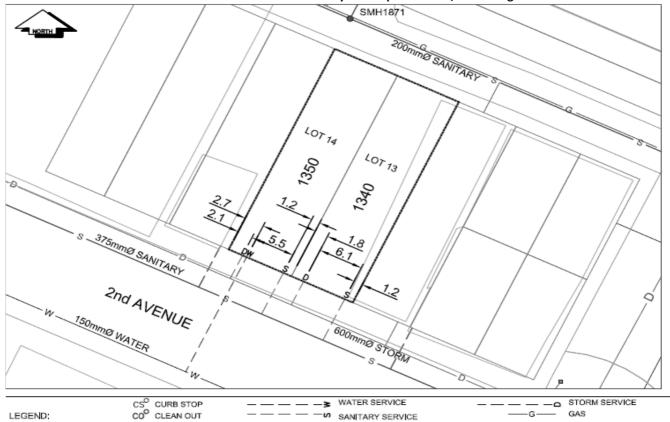

## City of Prince George **History Sheet**

| PID: | 005730562 |
|------|-----------|
| PID: | 005730571 |
| WO:  |           |

Civic Address: 1340 2nd Avenue

1350 2nd Ave

Legal Description: Lot: 13 Block: 20 District Lot: 343 Plan: 1268
Legal Description: Lot: 14 Block: 20 District Lot: 343 Plan: 1268

| Service<br>Type   | Diameter<br>(mm) | Material | Invert Elev<br>at main (m) | Invert Elev at property line (m) | Invert Depth at service end (m) | Distance into property (m) | Installation<br>Date |
|-------------------|------------------|----------|----------------------------|----------------------------------|---------------------------------|----------------------------|----------------------|
| Sanitary (Lot 13) | 100mm            | AC       | -                          | -                                | -                               | -                          | January 1957         |
| Sanitary (Lot 14) | 100mm            | AC       | -                          | -                                | -                               | -                          | January 1957         |
| Water (Lot 13)    | 20mm             | Copper   | -                          | -                                | -                               | -                          | January 1968         |
| Water (Lot 14)    | 20mm             | Copper   | -                          | -                                | -                               | -                          | January 1968         |
| Storm (Lot 13)    | 100mm            | Vit      | -                          | -                                | -                               | -                          | Janury 1959          |
| Storm (Lot 14)    | 100mm            | Vit      | -                          | 570.32                           | 1.63                            | -                          | August 1964          |

| Service Connection Location     |      |                         |      |       | Storm (m) |
|---------------------------------|------|-------------------------|------|-------|-----------|
| Distance from downstream San MH | 1877 | towards upstream San MH | 1872 | 48.67 |           |
| Distance from downstream San MH | 1877 | towards upstream San MH | 1872 | 56.02 |           |
| Distance from downstream Stm MH | 2201 | towards upstream Stm MH | 2200 |       | 37.10     |
| Distance from downstream Stm MH | 2201 | towards upstream Stm MH | 2200 |       | 46.06     |

NOT TO SCALE The information contained herein is for internal use only. Not to be relied on unless confirmed by site inspection and/or investigation.