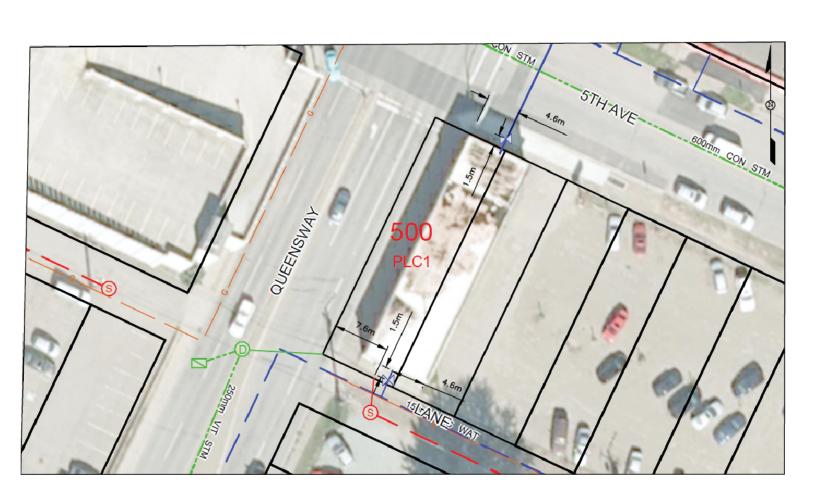

## **City of Prince George HISTORY SHEET**

PID: 005 540 925 **Installation Date:** 

PCL<sub>1</sub> 343 29986 Legal: Lot Blk: DL: PL:

**500 QUEENSWAY** Address:

**Fibreoptics** Inv @ P/L: Connected:

Size: 100mm Sanitary Connection #: 7.62M E of W into lane MH Material: Inv @ P/L: Connected:

Size: 25mm Water Connection #: Material: CU Connected Inv @ P/L:

At Bldg 4.9M W of E and 1.5M S of S

Material: UNK **Storm Connection #:** Inv @ P/L: 564.72 Connected Size:

On SW corner - MH to corner of lot Unknown

**Cash Receipt Nos:** Water Sanitary Storm

**Curb from Property Line Pavement Width** 

Shaw

U/G Connection Yes **BC Hydro U/G Connection Telus** Yes (O/H)

Terasen Yes

**Information Sheets:** 

WAT SERVICE MEASUREMENTS FROM S E BUILDING CORNER **Comments:** 

SANITARY CUT @ PL = 1.24m WATER CUT @ PL = 1.07m STORM

The information contained herein is for internal use only. Not to be relied upon unless confirmed by site inspection and/or investigation.